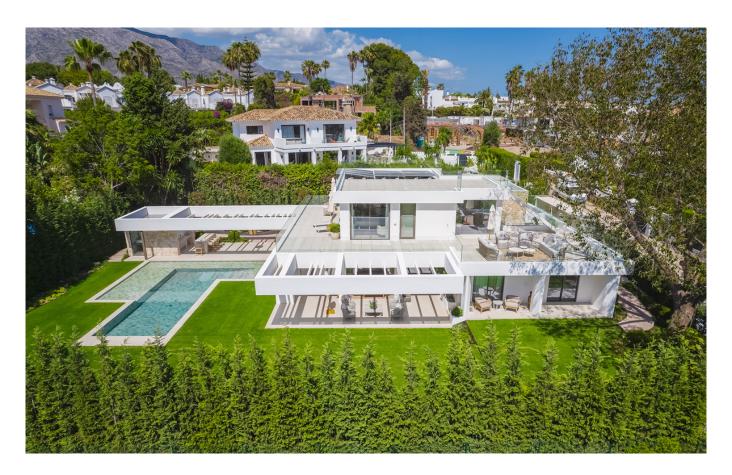

## **Property Description**

Located in the heart of Nueva Andalucia, Marbella, this luxurious villa has been meticulously transformed to meet the highest construction specifications. The property, offering an unparalleled blend of contemporary design and comfort, features five spacious bedrooms and seven modern bathrooms, ensuring ample space and privacy for all residents. With a built area of 478m², the villa provides generous living spaces designed to cater to the most discerning tastes.

The villa boasts extensive terracing, measuring 176m², which includes an outdoor kitchen perfect for those who enjoy an al fresco lifestyle. The large, open-plan kitchen within the villa seamlessly integrates with the living areas, creating a harmonious flow throughout the property. The villa's outdoor spaces also feature a jacuzzi and a sauna, providing the ultimate in relaxation and wellness amenities.

Situated on a plot of 1,193m², this property offers open views to the nearby golf course, adding to its appeal as a serene family home. The well-established area of Nueva Andalucia is renowned for its tranquil environment and proximity to Marbella's vibrant amenities, making it one of the most sought-after neighbourhoods in the region.