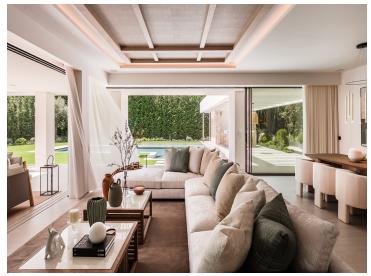

## **Property Description**

Located in the heart of Nueva Andalucia, Marbella, this luxurious villa has been meticulously transformed to meet the highest construction specifications. The property, offering an unparalleled blend of contemporary design and comfort, features five spacious bedrooms and seven modern bathrooms, ensuring ample space and privacy for all residents. With a built area of 478m², the villa provides generous living spaces designed to cater to the most discerning tastes.

The villa boasts extensive terracing, measuring 176m², which includes an outdoor kitchen perfect for those who enjoy an al fresco lifestyle. The large, open-plan kitchen within the villa seamlessly integrates with the living areas, creating a harmonious flow throughout the property. The villa's outdoor spaces also feature a jacuzzi and a sauna, providing the ultimate in relaxation and wellness amenities.