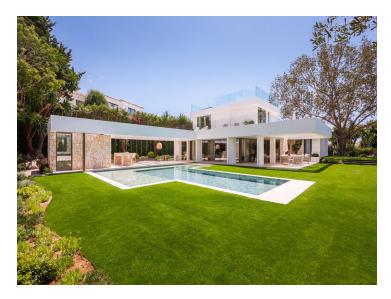

The villa boasts extensive terracing, measuring 176m², which includes an outdoor kitchen perfect for those who enjoy an al fresco lifestyle. The large, open-plan kitchen within the villa seamlessly integrates with the living areas, creating a harmonious flow throughout the property. The villa's outdoor spaces also feature a jacuzzi and a sauna, providing the ultimate in relaxation and wellness amenities.

Situated on a plot of 1,193m², this property offers open views to the nearby golf course, adding to its appeal as a serene family home. The well-established area of Nueva Andalucia is renowned for its tranquil environment and proximity to Marbella's vibrant amenities, making it one of the most sought-after neighbourhoods in the region.