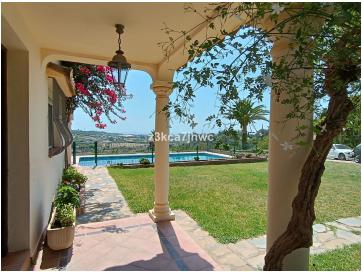

## RUSTIC PROPERTY IN EL PADRON - ESTEPONA

Property with two homes built on a plot of 4298m2 and 392m2 built. It has 2 entrances and is located 5 minutes by car from El Padrón beach and the Laguna Village Resort, Hotel Kempinski, shopping centers and 15 minutes from the center of Estepona. With spectacular views of the Estepona mountains and the Mediterranean Sea. The main house has an area of 195m2, four bedrooms, two full bathrooms plus a toilet in the covered area intended for leisure and expansion. Large living room with fireplace, kitchen with access to barbecue area with slate floor and benches, beautiful 25m2 covered porch and extensive solarium area next to the pool. The 61 m2 apartment has two other adjoining rooms, a full bathroom and a third attached room that could be converted into a kitchen and with direct views of the sea and the fruit trees of the property. Well-kept grass garden that surrounds the 47.28m2 pool with sea views, as well as a wide variety of palm trees and plants that adorn the exterior of this Villa, and an orchard with different fruit trees.