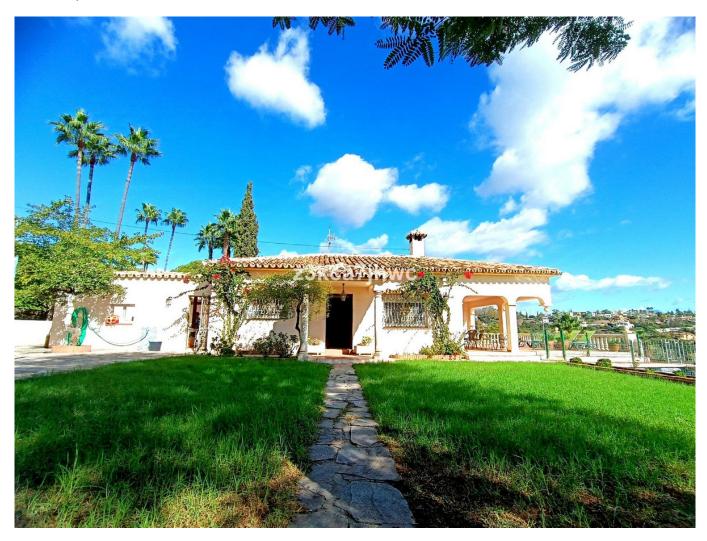

## Villa for sale in Estepona, Costa del Sol

6 Bedrooms | 4 Bathrooms | 392 m² Interior | 90 m² Terraces | Garage Yes | Garden Yes | Pool Yes € 785 IBI | € 128 Rubish tax

## RUSTIC PROPERTY IN EL PADRON - ESTEPONA

Property with two homes built on a plot of 4298m2 and 392m2 built. It has 2 entrances and is located 5 minutes by car from El Padrón beach and the Laguna Village Resort, Hotel Kempinski, shopping centers and 15 minutes from the center of Estepona. With spectacular views of the Estepona mountains and the Mediterranean Sea. The main house has an area of 195m2, four bedrooms, two full bathrooms plus a toilet in the covered area intended for leisure and expansion. Large living room with fireplace, kitchen with access to barbecue area with slate floor and benches, beautiful 25m2 covered porch and extensive solarium area next to the pool. The 61 m2 apartment has two other adjoining rooms, a full bathroom and a third attached room that could be converted into a kitchen and with direct views of the sea and the fruit trees of the property. Well-kept grass garden that surrounds the 47.28m2 pool with sea views, as well as a wide variety of palm trees and plants that adorn the exterior of this Villa, and an orchard with different fruit trees.