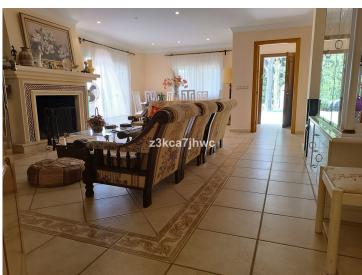

## RUSTIC PROPERTY IN EL PADRON - ESTEPONA

Property with two homes built on a plot of 4298m2 and 392m2 built. It has 2 entrances and is located 5 minutes by car from El Padrón beach and the Laguna Village Resort, Hotel Kempinski, shopping centers and 15 minutes from the center of Estepona. With spectacular views of the Estepona mountains and the Mediterranean Sea. The main house has an area of 195m2, four bedrooms, two full bathrooms plus a toilet in the covered area intended for leisure and expansion. Large living room with fireplace, kitchen with access to barbecue area with slate floor and benches, beautiful 25m2 covered porch and extensive solarium area next to the pool. The 61 m2 apartment has two other adjoining rooms, a full bathroom and a third attached room that could be converted into a kitchen and with direct views of the sea and the fruit trees of the property. Well-kept grass garden that surrounds the 47.28m2 pool with sea views, as well as a wide variety of palm trees and plants that adorn the exterior of this Villa, and an orchard with different fruit trees.