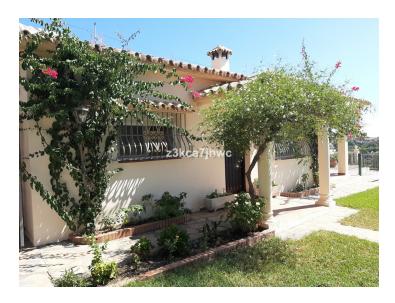

## RUSTIC PROPERTY IN EL PADRON - ESTEPONA

Property with two homes built on a plot of 4298m2 and 392m2 built. It has 2 entrances and is located 5 minutes by car from El Padrón beach and the Laguna Village Resort, Hotel Kempinski, shopping centers and 15 minutes from the center of Estepona. With spectacular views of the Estepona mountains and the Mediterranean Sea. The main house has an area of 195m2, four bedrooms, two full bathrooms plus a toilet in the covered area intended for leisure and expansion. Large living room with fireplace, kitchen with access to barbecue area with slate floor and benches, beautiful 25m2 covered porch and extensive solarium area next to the pool. The 61 m2 apartment has two other adjoining rooms, a full bathroom and a third attached room that could be converted into a kitchen and with direct views of the sea and the fruit trees of the property. Well-kept grass garden that surrounds the 47.28m2 pool with sea views, as well as a wide variety of palm trees and plants that adorn the exterior of this Villa, and an orchard with different fruit trees.