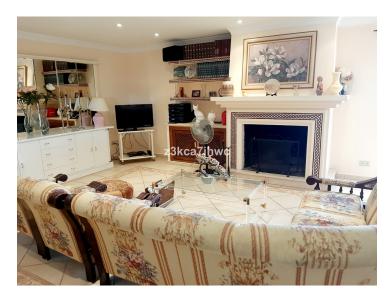

## RUSTIC PROPERTY IN EL PADRON - ESTEPONA

Property with two homes built on a plot of 4298m2 and 392m2 built. It has 2 entrances and is located 5 minutes by car from El Padrón beach and the Laguna Village Resort, Hotel Kempinski, shopping centers and 15 minutes from the center of Estepona. With spectacular views of the Estepona mountains and the Mediterranean Sea. The main house has an area of 195m2, four bedrooms, two full bathrooms plus a toilet in the covered area intended for leisure and expansion. Large living room with fireplace, kitchen with access to barbecue area with slate floor and benches, beautiful 25m2 covered porch and extensive solarium area next to the pool. The 61 m2 apartment has two other adjoining rooms, a full bathroom and a third attached room that could be converted into a kitchen and with direct views of the sea and the fruit trees of the property. Well-kept grass garden that surrounds the 47.28m2 pool with sea views, as well as a wide variety of palm trees and plants that adorn the exterior of this Villa, and an orchard with different fruit trees.