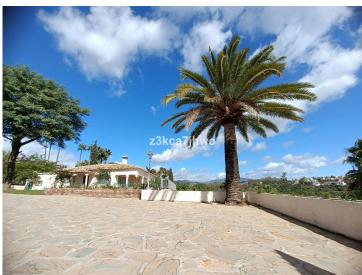

## RUSTIC PROPERTY IN EL PADRON - ESTEPONA

Property with two homes built on a plot of 4298m2 and 392m2 built. It has 2 entrances and is located 5 minutes by car from El Padrón beach and the Laguna Village Resort, Hotel Kempinski, shopping centers and 15 minutes from the center of Estepona. With spectacular views of the Estepona mountains and the Mediterranean Sea. The main house has an area of 195m2, four bedrooms, two full bathrooms plus a toilet in the covered area intended for leisure and expansion. Large living room with fireplace, kitchen with access to barbecue area with slate floor and benches, beautiful 25m2 covered porch and extensive solarium area next to the pool. The 61 m2 apartment has two other adjoining rooms, a full bathroom and a third attached room that could be converted into a kitchen and with direct views of the sea and the fruit trees of the property. Well-kept grass garden that surrounds the 47.28m2 pool with sea views, as well as a wide variety of palm trees and plants that adorn the exterior of this Villa, and an orchard with different fruit trees.