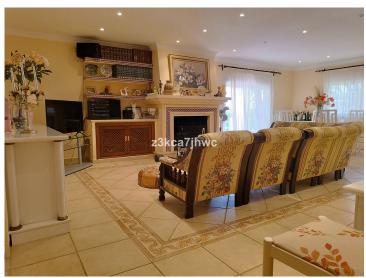

## RUSTIC PROPERTY IN EL PADRON - ESTEPONA

Property with two homes built on a plot of 4298m2 and 392m2 built. It has 2 entrances and is located 5 minutes by car from El Padrón beach and the Laguna Village Resort, Hotel Kempinski, shopping centers and 15 minutes from the center of Estepona. With spectacular views of the Estepona mountains and the Mediterranean Sea. The main house has an area of 195m2, four bedrooms, two full bathrooms plus a toilet in the covered area intended for leisure and expansion. Large living room with fireplace, kitchen with access to barbecue area with slate floor and benches, beautiful 25m2 covered porch and extensive solarium area next to the pool. The 61 m2 apartment has two other adjoining rooms, a full bathroom and a third attached room that could be converted into a kitchen and with direct views of the sea and the fruit trees of the property. Well-kept grass garden that surrounds the 47.28m2 pool with sea views, as well as a wide variety of palm trees and plants that adorn the exterior of this Villa, and an orchard with different fruit trees.