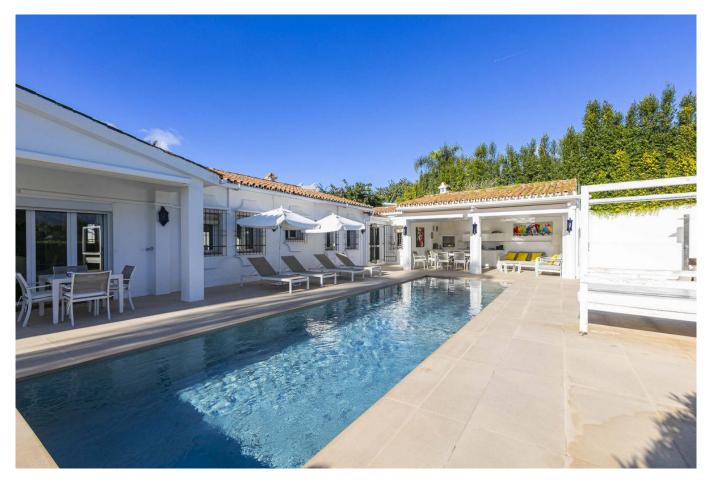

Step into the spacious and luminous main lounge, a haven of relaxation that opens directly to the beautifully landscaped garden and inviting pool area. The lounge seamlessly connects to a dedicated dining room, offering the ideal layout for family gatherings and entertaining guests.

Outside, the property truly shines. Enjoy alfresco living at its best with a sparkling pool, a fully

equipped poolside kitchen, and a stylish lounge area perfect for soaking up the sun. On the entrance side, you' Il find a serene patio space, private parking for multiple vehicles, and a convenient garage with a remote-controlled door.