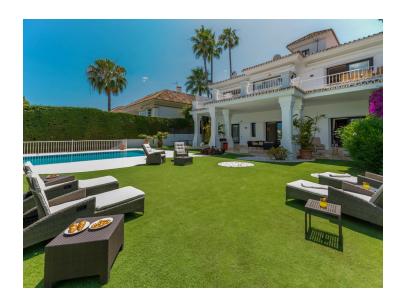

## Property Description

Stunning frontline golf villa with panoramic mountain views to La Concha as well as overlooking the beautiful Aloha Golf course.

The Villa is situated on a quiet cul-de-sac, just a short distance to the famous Puerto Banús marina and Aloha Gardens. The property is extremely convenient in terms of the floor plan distribution. All the main social areas such as kitchen, living room, dining room are well connected with direct accesses outside to the beautiful outdoor space that gives you a generous amount of natural sunshine throughout the home.

All bedrooms are extremely good size with en suite bathrooms. All the bedrooms on the lower part of the house also have direct accesses to the gardens and pool area. The villa has to offer an amazing area for the cinema room, games room, gym and spa.