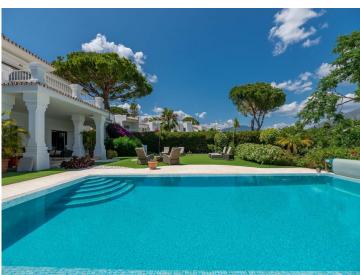

## Villa for sale in Aloha, Costa del Sol

5 Bedrooms | 6 Bathrooms | 640 m² Interior | 82 m² Terraces | Garage Yes | Garden Yes | Pool Yes € 3,190 IBI | € 139 Rubish tax

## Property Description

Stunning frontline golf villa with panoramic mountain views to La Concha as well as overlooking the beautiful Aloha Golf course.

The Villa is situated on a quiet cul-de-sac, just a short distance to the famous Puerto Banús marina and Aloha Gardens. The property is extremely convenient in terms of the floor plan distribution. All the main social areas such as kitchen, living room, dining room are well connected with direct accesses outside to the beautiful outdoor space that gives you a generous amount of natural sunshine throughout the home.