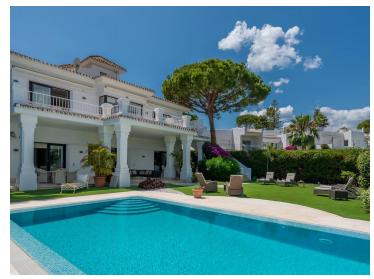

## Property Description

Stunning frontline golf villa with panoramic mountain views to La Concha as well as overlooking the beautiful Aloha Golf course.

The Villa is situated on a quiet cul-de-sac, just a short distance to the famous Puerto Banús marina and Aloha Gardens. The property is extremely convenient in terms of the floor plan distribution. All the main social areas such as kitchen, living room, dining room are well connected with direct accesses outside to the beautiful outdoor space that gives you a generous amount of natural sunshine throughout the home.

All bedrooms are extremely good size with en suite bathrooms. All the bedrooms on the lower part of the house also have direct accesses to the gardens and pool area. The villa has to offer an amazing area for the cinema room, games room, gym and spa.