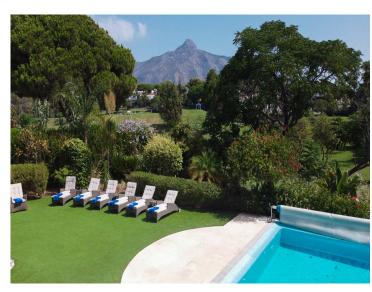

## Property Description

Stunning frontline golf villa with panoramic mountain views to La Concha as well as overlooking the beautiful Aloha Golf course.

The Villa is situated on a quiet cul-de-sac, just a short distance to the famous Puerto Banús marina and Aloha Gardens. The property is extremely convenient in terms of the floor plan distribution. All the main social areas such as kitchen, living room, dining room are well connected with direct accesses outside to the beautiful outdoor space that gives you a generous amount of natural sunshine throughout the home.

All bedrooms are extremely good size with en suite bathrooms. All the bedrooms on the lower part of the house also have direct accesses to the gardens and pool area. The villa has to offer an amazing area for the cinema room, games room, gym and spa.