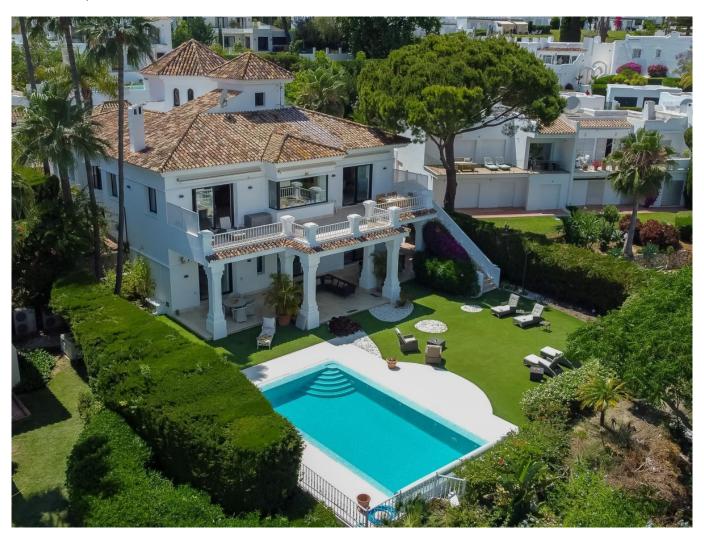

## Villa for sale in Aloha, Costa del Sol

5 Bedrooms | 6 Bathrooms | 640 m² Interior | 82 m² Terraces | Garage Yes | Garden Yes | Pool Yes € 3,190 IBI | € 139 Rubish tax

## Property Description

Stunning frontline golf villa with panoramic mountain views to La Concha as well as overlooking the beautiful Aloha Golf course.

The Villa is situated on a quiet cul-de-sac, just a short distance to the famous Puerto Banús marina and Aloha Gardens. The property is extremely convenient in terms of the floor plan distribution. All the main social areas such as kitchen, living room, dining room are well connected with direct accesses outside to the beautiful outdoor space that gives you a generous amount of natural sunshine throughout the home.

This is an incredible opportunity to acquire an elegant high standard Andalusian villa in the most prime location of Nueva Andalucia with walking distance to all the amenities.