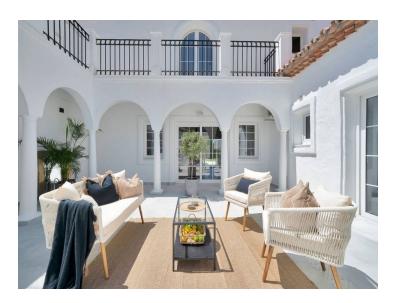

### Outdoor Areas:

Relax in the lovely patio, ideal for outdoor leisure, or take a refreshing dip in the 10-meter pool, which also has a heating option. Adjacent to the pool, there's a cozy lounge and dining area perfect for gatherings with family and friends. The stylish outdoor kitchen is a dream for barbecue enthusiasts.

### Garden and Views:

The garden is a vibrant oasis, featuring year-round blooming flowers that create a colorful backdrop. The second floor offers sea views, while a spacious terrace provides plenty of room to unwind and take in the scenery.