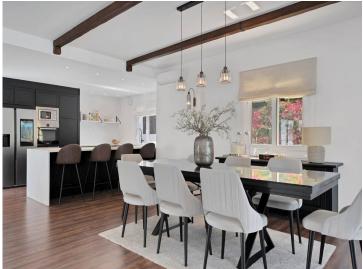

### Interior Spaces:

The villa boasts five spacious bedrooms, each with its own en-suite bathroom, ensuring privacy for every resident. The expansive open-plan kitchen, featuring Samsung and Bosch appliances, is perfect for those who love to cook. The bright living room is designed for a warm and inviting atmosphere.