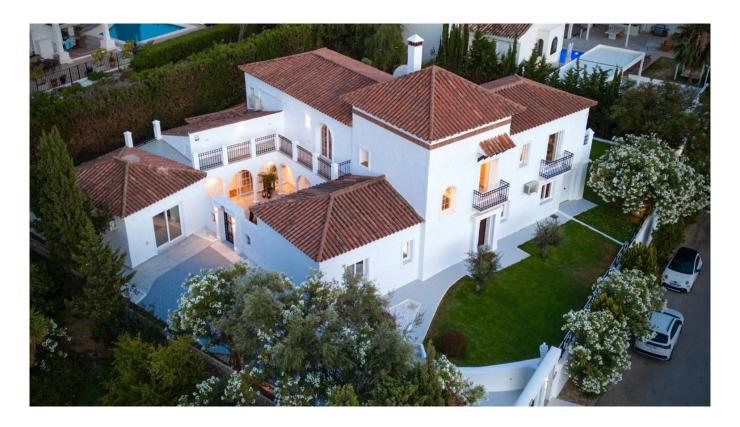

### Villa for rent in Benahavis, Costa del Sol

**5** Bedrooms | **5** Bathrooms | **406** m² Interior | **120** m² Terraces | **Garage** Yes | **Garden** Yes | **Pool** Yes |

## Property Description

Experience the refined comfort of this beautifully renovated villa, nestled in the peaceful and exclusive El Paraíso Alto area, surrounded by prestigious golf courses.

#### Prime Location:

This villa is located on a quiet cul-de-sac, providing exceptional tranquility and privacy. It's just a 15-minute drive to Puerto Banús and under 10 minutes to the nearest beach, as well as Benahavis, known for its delightful restaurants and bars.