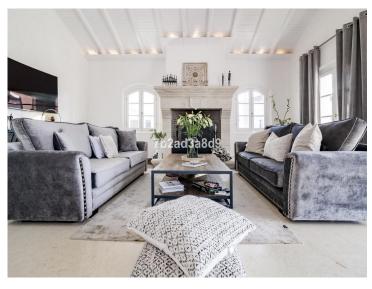

This villa consists of 4 double bedrooms, sleep 8 people. Ground floor:

You find a large hall with high ceilings and magnificent entrance. 1 guest toilet. 2 bedrooms with  $180 \, \text{cm} \times 200 \, \text{cm}$  beds plus 1 bathroom. Large living room with fireplace and pool table. From the living room you have direct access to the covered terrace with several living areas and fantastic views. It has a large pool, sun deck and lovely garden with hot Jacuzzi.