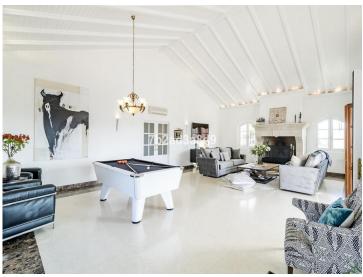

This villa consists of 4 double bedrooms, sleep 8 people. Ground floor:

You find a large hall with high ceilings and magnificent entrance. 1 guest toilet. 2 bedrooms with  $180 \, \text{cm} \times 200 \, \text{cm}$  beds plus 1 bathroom. Large living room with fireplace and pool table. From the living room you have direct access to the covered terrace with several living areas and fantastic views. It has a large pool, sun deck and lovely garden with hot Jacuzzi.