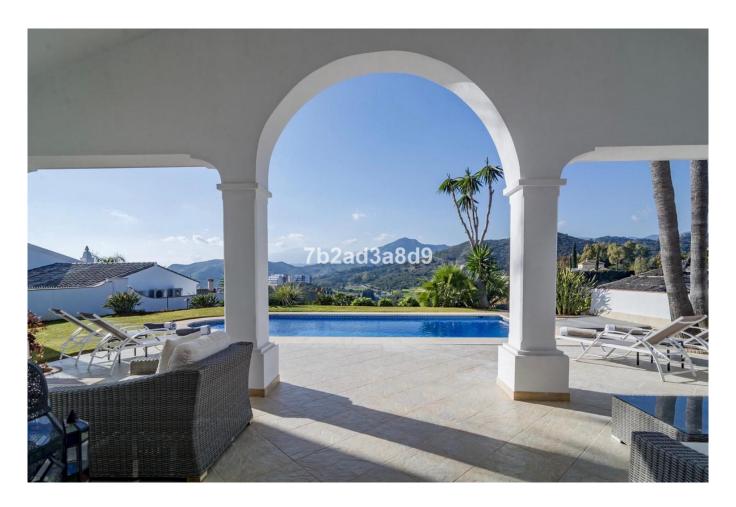

This villa consists of 4 double bedrooms, sleep 8 people. Ground floor:

You find a large hall with high ceilings and magnificent entrance. 1 guest toilet. 2 bedrooms with  $180 \, \text{cm} \times 200 \, \text{cm}$  beds plus 1 bathroom. Large living room with fireplace and pool table. From the living room you have direct access to the covered terrace with several living areas and fantastic views. It has a large pool, sun deck and lovely garden with hot Jacuzzi.