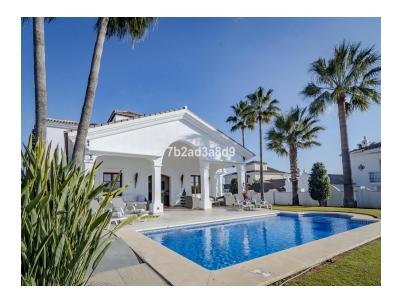

This villa consists of 4 double bedrooms, sleep 8 people. Ground floor:

You find a large hall with high ceilings and magnificent entrance. 1 guest toilet. 2 bedrooms with  $180 \, \text{cm} \times 200 \, \text{cm}$  beds plus 1 bathroom. Large living room with fireplace and pool table. From the living room you have direct access to the covered terrace with several living areas and fantastic views. It has a large pool, sun deck and lovely garden with hot Jacuzzi.