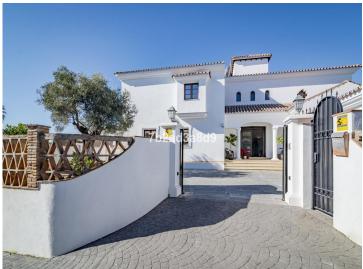

## Property Description

Located in Urb. Puerto Del Almendro La Resina, this immaculate 420-square meters villa has an open panoramic breathtaking views, set within a quiet gated community. It takes only 3 minutes by car to the nearest shops, restaurants and golf course. 10 minutes to the beach, San Pedro and Puerto Banus.