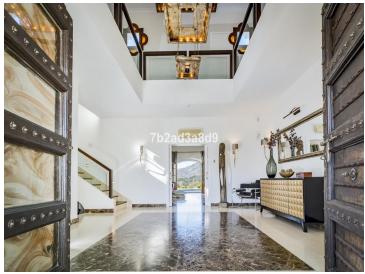

This villa consists of 4 double bedrooms, sleep 8 people. Ground floor:

You find a large hall with high ceilings and magnificent entrance. 1 guest toilet. 2 bedrooms with  $180 \, \text{cm} \times 200 \, \text{cm}$  beds plus 1 bathroom. Large living room with fireplace and pool table. From the living room you have direct access to the covered terrace with several living areas and fantastic views. It has a large pool, sun deck and lovely garden with hot Jacuzzi.