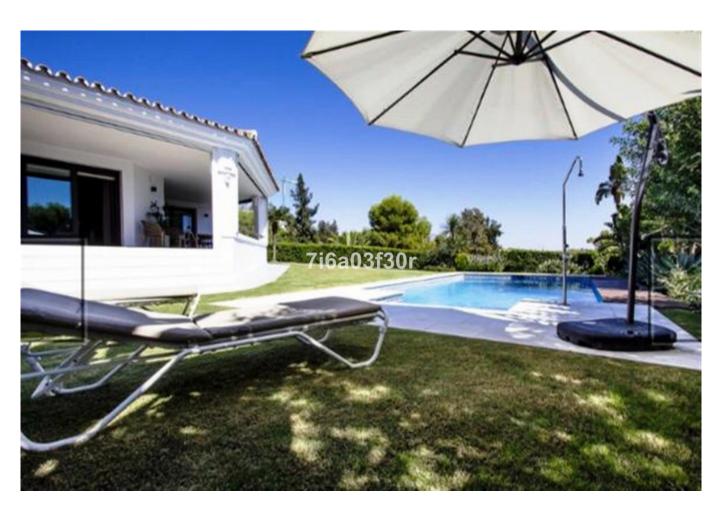

## Villa for rent in Atalaya, Costa del Sol

4 Bedrooms | 4 Bathrooms | 480 m² Interior | 30 m² Terraces | Garage Yes | Garden Yes | Pool Yes |

### **Property Description**

Mordern villa in Atalaya Golf Available only July and August

Prices for 6 nights, 7 days!

Modern villa, on the first line of Golf with 4 bedrooms, 3 of the rooms are with private bathroom, Gym, security system, views of the Golf, totally private, without noise and traffic. The villa is very bright, with large windows, fireplace, A/C.