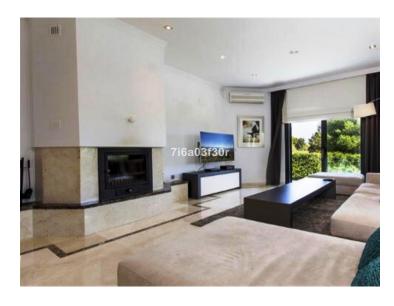

## Villa for rent in Atalaya, Costa del Sol

4 Bedrooms | 4 Bathrooms | 480 m² Interior | 30 m² Terraces | Garage Yes | Garden Yes | Pool Yes |

### **Property Description**

Mordern villa in Atalaya Golf Available only July and August

Prices for 6 nights, 7 days!

Modern villa, on the first line of Golf with 4 bedrooms, 3 of the rooms are with private bathroom, Gym, security system, views of the Golf, totally private, without noise and traffic. The villa is very bright, with large windows, fireplace, A/C.