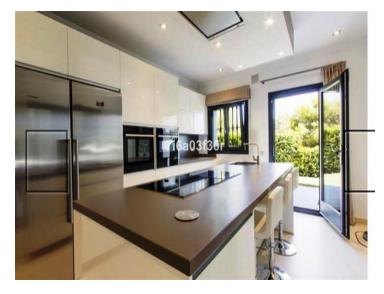

### **Property Description**

Mordern villa in Atalaya Golf Available only July and August

Prices for 6 nights, 7 days!

Modern villa, on the first line of Golf with 4 bedrooms, 3 of the rooms are with private bathroom, Gym, security system, views of the Golf, totally private, without noise and traffic. The villa is very bright, with large windows, fireplace, A/C.