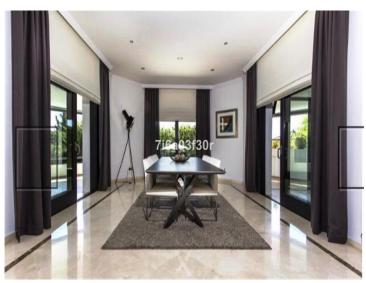

## Villa for rent in Atalaya, Costa del Sol

4 Bedrooms | 4 Bathrooms | 480 m² Interior | 30 m² Terraces | Garage Yes | Garden Yes | Pool Yes |

### **Property Description**

Mordern villa in Atalaya Golf Available only July and August

Prices for 6 nights, 7 days!

Modern villa, on the first line of Golf with 4 bedrooms, 3 of the rooms are with private bathroom, Gym, security system, views of the Golf, totally private, without noise and traffic. The villa is very bright, with large windows, fireplace, A/C.