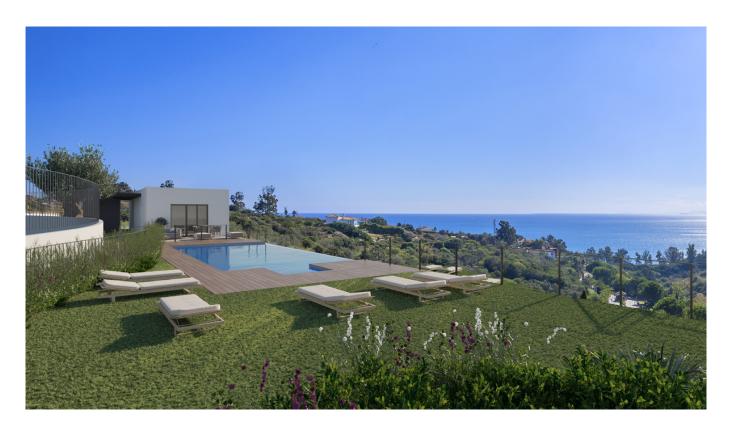

## New Development in Manilva, Costa del Sol

4 Bedrooms | 3 Bathrooms | Garage Yes | Garden Yes | Pool Yes |

## New Development Description

2, 3 and 4 bedroom townhouses with sea views. The organization of the residential is focused on the people who live there. That is why we have created safe and friendly common areas that invite to activities. Surrounded by beautiful Mediterranean gardens with access to the natural environment with walking areas and rest areas, with a large swimming pool, community lounge, spa and gym to enjoy alone or in the company of family and friends. All homes include their own garage space for maximum comfort. It also has an extra space with storage rooms. Blue View Heights is designed to meet the needs of today's families. Thinking about satisfying the diverse living needs, these townhouses offers 2, 3 and 4 bedrooms arranged in four rows facing the sea. You will be able to choose from several models with spacious terraces, garden and southwest orientation.