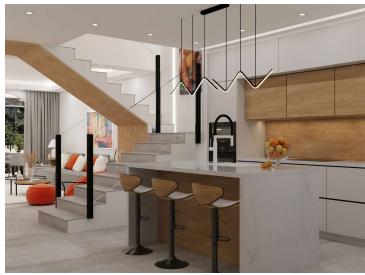

The ground floor consists of the living room, the American kitchen, furnished and equipped with Miele appliances. On the same floor is the bathroom for guests. This space is connected to the terrace and access to the garden. A very bright house thanks to its large size and south orientation.