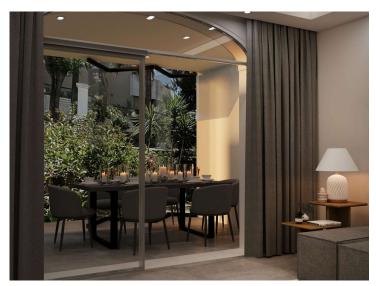

The ground floor consists of the living room, the American kitchen, furnished and equipped with Miele appliances. On the same floor is the bathroom for guests. This space is connected to the terrace and access to the garden. A very bright house thanks to its large size and south orientation.