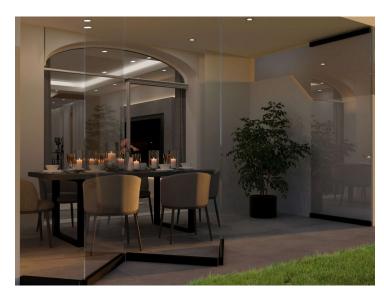

The ground floor consists of the living room, the American kitchen, furnished and equipped with Miele appliances. On the same floor is the bathroom for guests. This space is connected to the terrace and access to the garden. A very bright house thanks to its large size and south orientation.