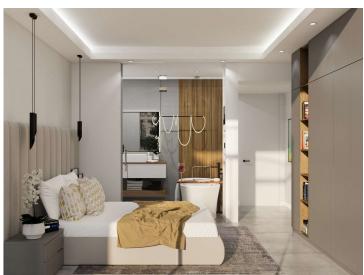

On the first floor there are two bedrooms with their bathrooms. The master bedroom has an en-

suite bathroom (very modern with glass) and its own terrace.

The top floor is to enjoy! A magnificent solarium, with a rest area and barbecue area. The property has a parking space.

There are many details and decoration elements that make this property an idyllic place to enjoy your life in Marbella:

- Aluminum windows Reynaers (Belgium)
- frameless glazing systems Albert Genau (Austria)
- hidden interior doors
- natural materials used: wood and stone
- sanitary appliances of German manufacturers
- Built-in touch light switches, different light scenes
- individually designed furniture and wardrobes
- built-in Miele appliances
- individual paintings for this project