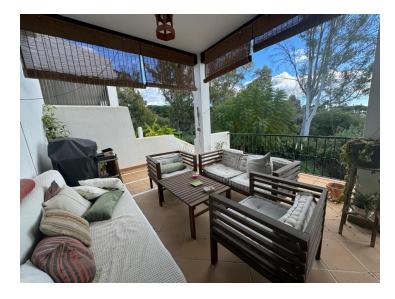

The large open floor plan for the living room and dining room exudes light and space. The upper terrace is something really extra, with an integrated barbecue and lounge area. Here you can enjoy moments of relaxation and wonderful outdoor dinners. Sliding doors create a smooth transition between inside and outside, creating an atmosphere of freedom and openness.