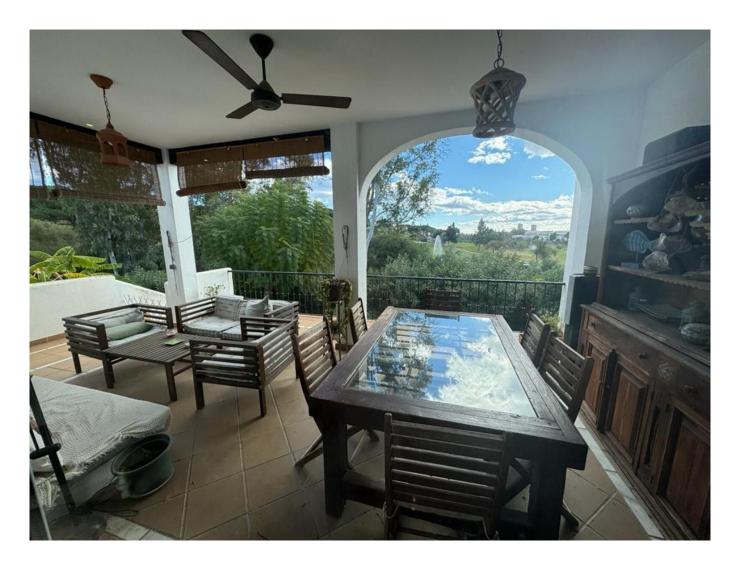

The large open floor plan for the living room and dining room exudes light and space. The upper terrace is something really extra, with an integrated barbecue and lounge area. Here you can enjoy moments of relaxation and wonderful outdoor dinners. Sliding doors create a smooth transition between inside and outside, creating an atmosphere of freedom and openness.