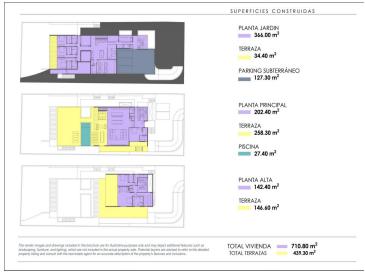

The plot has an approved building license for a luxury villa, including a basic design project for a villa with 710 m² of living space, 439 m² of terraces, and underground parking. The project is designed with 6 en-suite bedrooms, providing superior comfort in a natural and private setting.