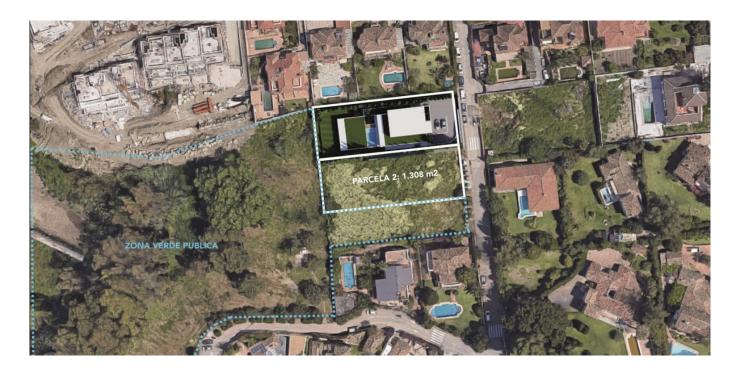

## **Property Description**

Exclusive, consolidated urban plot in a prime location in San Pedro de Alcántara, adjacent to Guadalmina Alta and Altavista.

With an area of 1,300 m<sup>2</sup>, this property is surrounded by green spaces and offers panoramic views of the sea and mountains.

The plot has an approved building license for a luxury villa, including a basic design project for a villa with 710 m² of living space, 439 m² of terraces, and underground parking. The project is designed with 6 en-suite bedrooms, providing superior comfort in a natural and private setting.