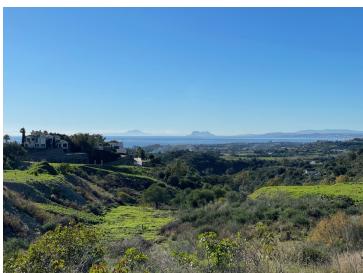

## LARGE PLOT FOR LUXURY VILLA

Double Plot: 4,553m<sup>2</sup>

Max Build: 1,000m² plus basement and porches

Large elevated plot with unobstructed panoramic, south-western sea view to Gibraltar and Morocco and mountains. Close to beach (2km), great restaurants, supermarkets, hospital, schools etc. La Panera on the New Golden Mile between San Pedro and Estepona is a beautiful and peaceful area, only 10 to 12 minutes from Puerto Banus. High quality urbanisation with luxury villas. All services are in place.