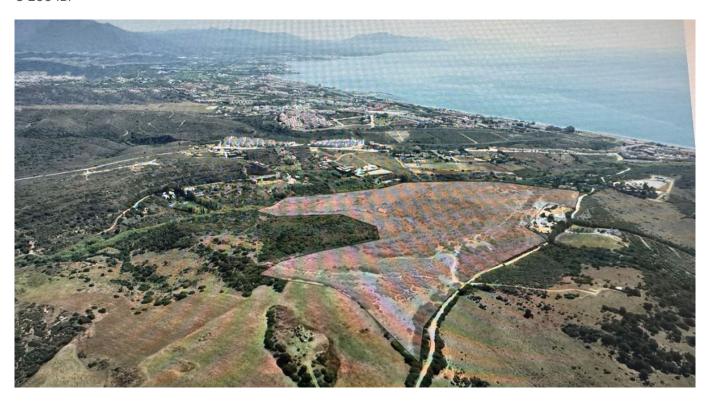

## Plot for sale in Manilva, Costa del Sol

**336,431** m<sup>2</sup> Plot **€ 100** IBI

## **Property Description**

An exceptional estate for sale in Martagina, Manilva, located just minutes from Sotogrande. This large plot boasts a prime location with sweeping views of the Mediterranean Sea. Set on a spacious plot, this property is ideally suited for large-scale educational, healthcare, sports, leisure, and other developments—an outstanding investment opportunity in a highly desirable area brimming with potential. Strategically positioned near Sotogrande, this estate offers easy access to major routes and amenities while providing a tranquil, scenic setting. Its proximity to the Mediterranean ensures stunning sea views and a serene natural backdrop, blending convenience with relaxation. Perfect for Large-Scale Projects: Spanning 34.2 hectares, this expansive and adaptable property is perfect for a variety of projects. From educational institutions to healthcare complexes, premier sports facilities, or leisure and entertainment hubs, the opportunities are vast. Its prime location and breathtaking views make it an ideal foundation for visionary developments.