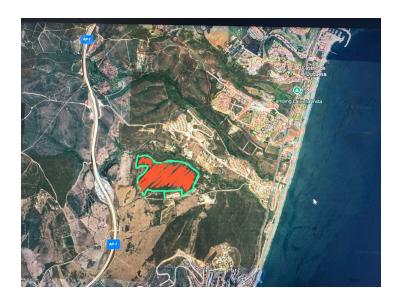

## Plot for sale in Manilva, Costa del Sol

**336,431** m<sup>2</sup> Plot **€ 100** IBI

## **Property Description**

An exceptional estate for sale in Martagina, Manilva, located just minutes from Sotogrande. This large plot boasts a prime location with sweeping views of the Mediterranean Sea. Set on a spacious plot, this property is ideally suited for large-scale educational, healthcare, sports, leisure, and other developments—an outstanding investment opportunity in a highly desirable area brimming with potential. Strategically positioned near Sotogrande, this estate offers easy access to major routes and amenities while providing a tranquil, scenic setting. Its proximity to the Mediterranean ensures stunning sea views and a serene natural backdrop, blending convenience with relaxation. Perfect for Large-Scale Projects: Spanning 34.2 hectares, this expansive and adaptable property is perfect for a variety of projects. From educational institutions to healthcare complexes, premier sports facilities, or leisure and entertainment hubs, the opportunities are vast. Its prime location and breathtaking views make it an ideal foundation for visionary developments.