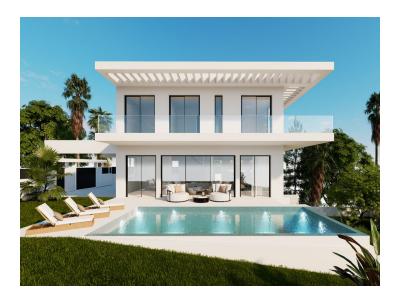

The entrance of the villa opens into a spacious entrance hall with wardrobes, leading to the spacious living room with open plan kitchen with an integrated kitchen island. Large floor-to-ceiling energy efficient windows give you direct access to the pool and the garden area. There is also a guest toilet on the ground floor.

The outside area offers spacious covered terraces, a beautiful private pool and a landscaped garden plus your own private parking space for two cars, connected to the villa.