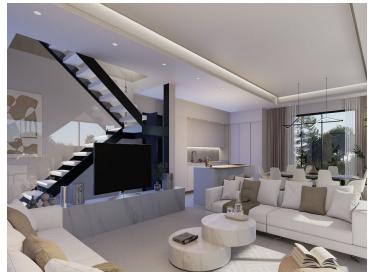

The entrance of the villa opens into a spacious entrance hall with wardrobes, leading to the spacious living room with open plan kitchen with an integrated kitchen island. Large floor-to-ceiling energy efficient windows give you direct access to the pool and the garden area. There is also a guest toilet on the ground floor.

A magnificent living room area has been designed to fully enjoy and contemplate the beautiful views that Costa del Sol has to offer.

Floating glass staircase leads you to the upper floor where you will find two large bedrooms with a