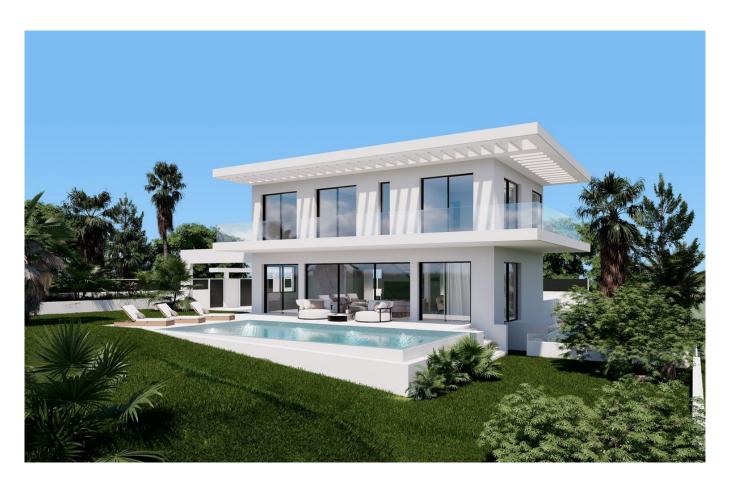

## **Property Description**

LUXURY CONTEMPORARY TAILOR-MADE VILLA IN MARBELLA WITH BUILDING LICENSE APPLIED FOR.

Tailor made villa, can be customised to clients wishes, plot + project. Price from.

This contemporary 2-level villa is designed considering optimised distribution of space, natural illumination, and ventilation in all rooms, and with the perfect exploitation of each square meter of the house, which means - no wasted space or energy!

The outside area offers spacious covered terraces, a beautiful private pool and a landscaped garden plus your own private parking space for two cars, connected to the villa.