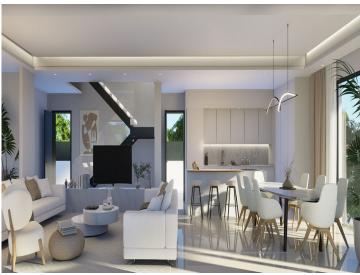

The entrance of the villa opens into a spacious entrance hall with wardrobes, leading to the spacious living room with open plan kitchen with an integrated kitchen island. Large floor-to-ceiling energy efficient windows give you direct access to the pool and the garden area. There is also a guest toilet on the ground floor.

A magnificent living room area has been designed to fully enjoy and contemplate the beautiful views that Costa del Sol has to offer.

Floating glass staircase leads you to the upper floor where you will find two large bedrooms with a

The outside area offers spacious covered terraces, a beautiful private pool and a landscaped garden plus your own private parking space for two cars, connected to the villa.