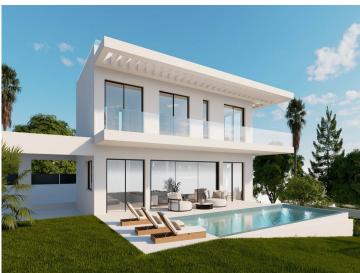

A magnificent living room area has been designed to fully enjoy and contemplate the beautiful views that Costa del Sol has to offer.

Floating glass staircase leads you to the upper floor where you will find two large bedrooms with a

The outside area offers spacious covered terraces, a beautiful private pool and a landscaped garden plus your own private parking space for two cars, connected to the villa.