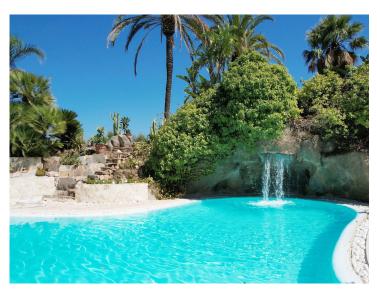

In addition, this lot includes two rustic plots, one measuring 28140m2 and the other 6079m2. These plots offer a natural and peaceful environment.

On the 28140m2 plot, there is a stunning villa spanning 1094m2, combining luxury and comfort in every corner. This villa boasts breathtaking sea and mountain views, and is equipped with multiple saunas, a large outdoor pool, and an indoor pool for year-round enjoyment. Notable features include a wine cellar, a helicopter landing area, and a garage with space for 4 cars.