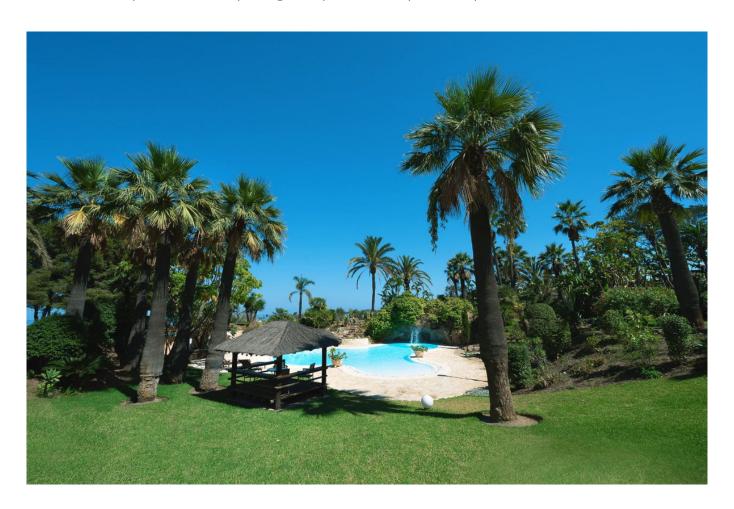

In addition, this lot includes two rustic plots, one measuring 28140m2 and the other 6079m2. These plots offer a natural and peaceful environment.

On the 28140m2 plot, there is a stunning villa spanning 1094m2, combining luxury and comfort in every corner. This villa boasts breathtaking sea and mountain views, and is equipped with multiple saunas, a large outdoor pool, and an indoor pool for year-round enjoyment. Notable features include a wine cellar, a helicopter landing area, and a garage with space for 4 cars.

Spread across 3 floors, the villa offers 5 bedrooms, each with an ensuite bathroom, ensuring privacy and comfort for all family members or guests.

With a southwest orientation and surrounded by lush greenery, this property guarantees total privacy and serenity, providing residents with an exclusive lifestyle.