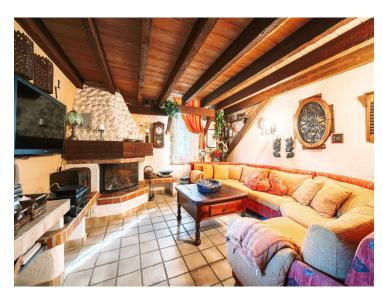

In addition, this lot includes two rustic plots, one measuring 28140m2 and the other 6079m2. These plots offer a natural and peaceful environment.

On the 28140m2 plot, there is a stunning villa spanning 1094m2, combining luxury and comfort in every corner. This villa boasts breathtaking sea and mountain views, and is equipped with multiple saunas, a large outdoor pool, and an indoor pool for year-round enjoyment. Notable features include a wine cellar, a helicopter landing area, and a garage with space for 4 cars.

Spread across 3 floors, the villa offers 5 bedrooms, each with an ensuite bathroom, ensuring privacy and comfort for all family members or guests.

With a southwest orientation and surrounded by lush greenery, this property guarantees total privacy and serenity, providing residents with an exclusive lifestyle.