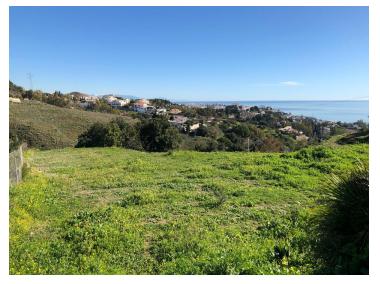

## **Property Description**

Huge plot of 31.290m2 close to the budist temple of benalmadena pueblo. With possibility to buy in three parts of 10.000m2, 10.000m2 and 11.290m2
Rustic plot, Benalmadena Pueblo, Costa del Sol.
Garden/Plot 32500 m2;.
Setting : Village, Close To Shops, Close To Sea, Close To Town, Close To Schools.
Orientation : North, East, South, West.
Views : Sea, Mountain, Beach, Country, Panoramic.
Features : Fiber Optic.
Category : Investment, Resale.