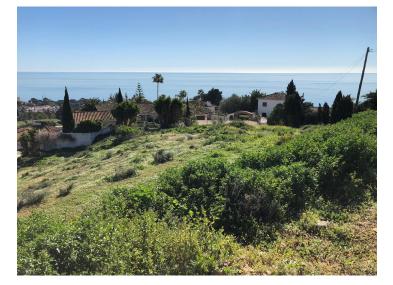

## **Property Description**

Huge plot of 31.290m2 close to the budist temple of benalmadena pueblo. With possibility to buy in three parts of 10.000m2, 10.000m2 and 11.290m2
Rustic plot, Benalmadena Pueblo, Costa del Sol.
Garden/Plot 32500 m2;.
Setting : Village, Close To Shops, Close To Sea, Close To Town, Close To Schools.
Orientation : North, East, South, West.
Views : Sea, Mountain, Beach, Country, Panoramic.
Features : Fiber Optic.
Category : Investment, Resale.