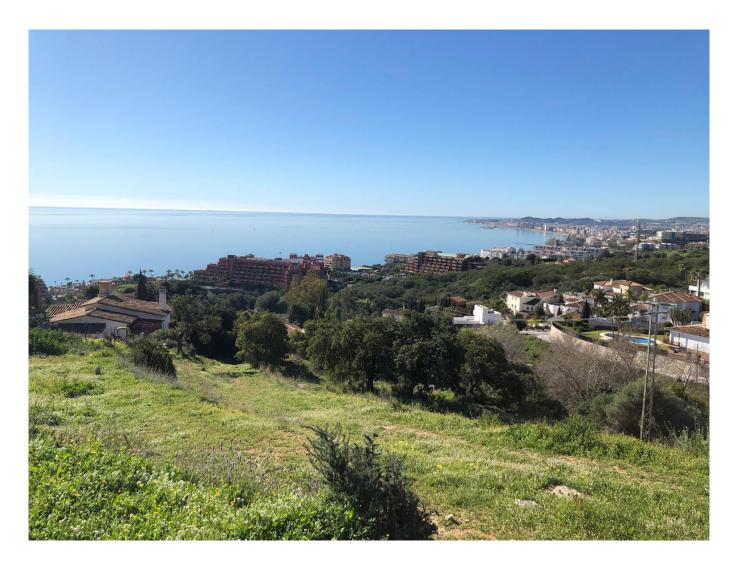

## **Property Description**

Huge plot of 31.290m2 close to the budist temple of benalmadena pueblo. With possibility to buy in three parts of 10.000m2, 10.000m2 and 11.290m2
Rustic plot, Benalmadena Pueblo, Costa del Sol.
Garden/Plot 32500 m2;.
Setting : Village, Close To Shops, Close To Sea, Close To Town, Close To Schools.
Orientation : North, East, South, West.
Views : Sea, Mountain, Beach, Country, Panoramic.
Features : Fiber Optic.
Category : Investment, Resale.