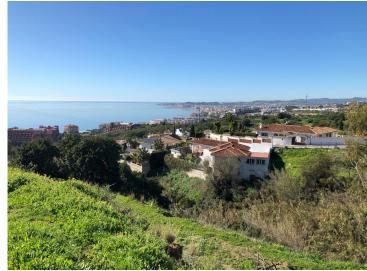

## **Property Description**

Huge plot of 31.290m2 close to the budist temple of benalmadena pueblo. With possibility to buy in three parts of 10.000m2, 10.000m2 and 11.290m2
Rustic plot, Benalmadena Pueblo, Costa del Sol.
Garden/Plot 32500 m2;.
Setting : Village, Close To Shops, Close To Sea, Close To Town, Close To Schools.
Orientation : North, East, South, West.
Views : Sea, Mountain, Beach, Country, Panoramic.
Features : Fiber Optic.
Category : Investment, Resale.