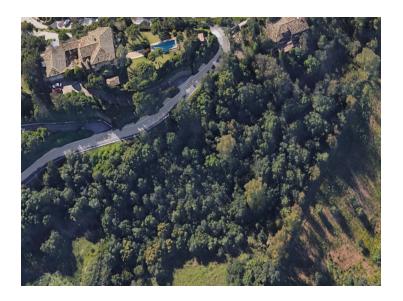

Possible to construct 2 villas of max. 1.400 m<sup>2</sup> to be build. Plot size: 7.140 m<sup>2</sup>