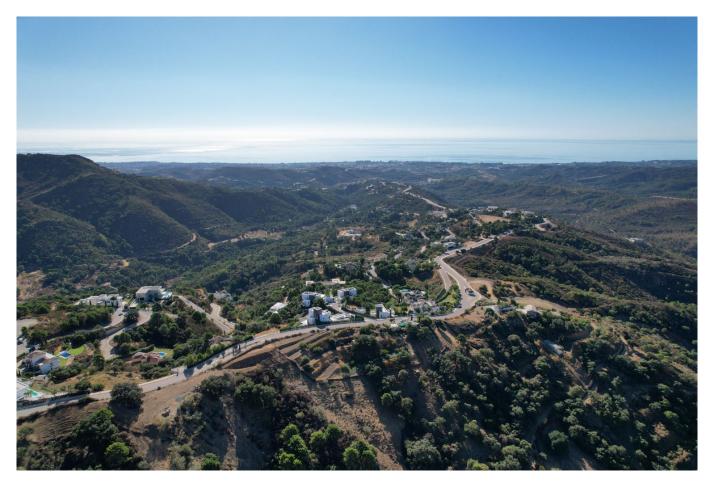

## **Property Description**

Surrounded by a pristine Andalusian landscape of rolling hills and mountains, yet a close distance to the Mediterranean coastline, this unique residential resort is Monte Mayor.

Monte Mayor totals 4.000.000m2 of land with a low-density development concept as 58% will remain green zone.

The resort is situated in the township of Benahavís and offers stunning panoramic view to the surrounding natural landscape, the Mediterranean and Gibraltar as well as the African coastline beyond.

This plot offers great sea, valley & mountain views and is situated within Monte Mayor's C-Sector.

The plot measures 3600m2 and offers a build percentage of 12.2% or 439m2 (not including

basement).

A topographic report, geotechnical study as well as architectural plans for a modern luxury villa have been prepared for this plot.