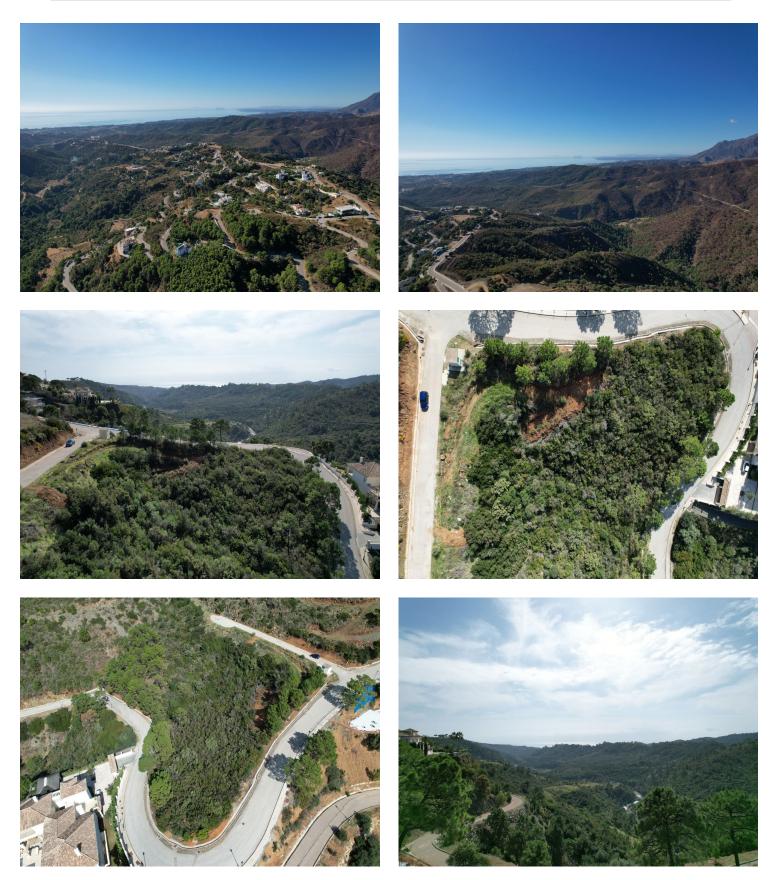

This plot offers great sea, valley & mountain views and is situated within Monte Mayor's C-Sector.

The plot measures 3600m2 and offers a build percentage of 12.2% or 439m2 (not including

basement).

A topographic report, geotechnical study as well as architectural plans for a modern luxury villa have been prepared for this plot.