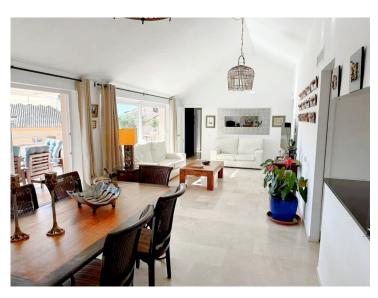

## EXCLUSIVE PENTHOUSE IN SOTOGRANDE MARINA WITH SEA VIEWS

This stunning penthouse is located in the heart of Sotogrande Marina, Cádiz, offering a unique seaside living experience. With a built area of 202 m² and a private 43 m² terrace, this property combines luxury and comfort in one exceptional setting. Featuring three spacious bedrooms and three en-suite bathrooms, it is perfect for families seeking space, comfort, and an exclusive lifestyle.

The unparalleled views of the marina and central plazas of Sotogrande Marina create an atmosphere of tranquility and natural beauty. Equipped with modern amenities such as air conditioning, heating, and a security alarm system, this penthouse ensures a safe and comfortable environment year-round. The gated community provides 24-hour security, guaranteeing privacy and peace of mind for its residents.