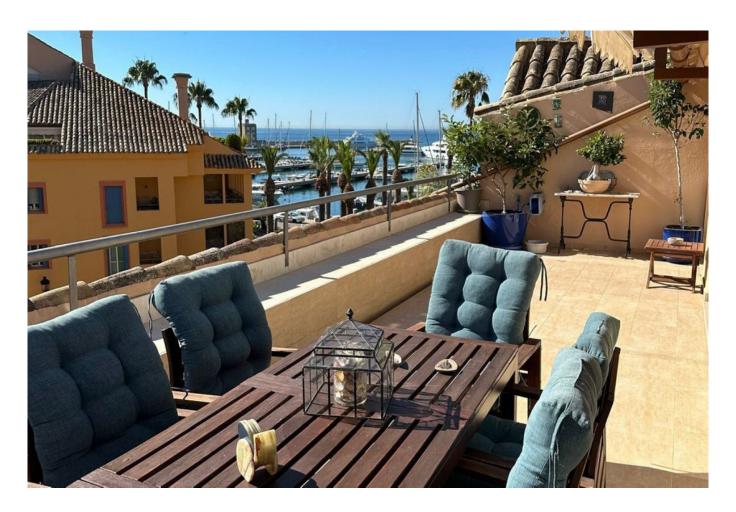

## EXCLUSIVE PENTHOUSE IN SOTOGRANDE MARINA WITH SEA VIEWS

This stunning penthouse is located in the heart of Sotogrande Marina, Cádiz, offering a unique seaside living experience. With a built area of 202 m² and a private 43 m² terrace, this property combines luxury and comfort in one exceptional setting. Featuring three spacious bedrooms and three en-suite bathrooms, it is perfect for families seeking space, comfort, and an exclusive lifestyle.

The unparalleled views of the marina and central plazas of Sotogrande Marina create an atmosphere of tranquility and natural beauty. Equipped with modern amenities such as air conditioning, heating, and a security alarm system, this penthouse ensures a safe and comfortable environment year-round. The gated community provides 24-hour security, guaranteeing privacy and peace of mind for its residents.

As a unique added value, The penthouse offers the possibility of acquiring an attractive private berth of  $12 \times 4.5$  m at Ribera del Dragoncillo, perfect for boating enthusiasts. This exceptional feature, combined with the exclusivity of the location, makes this property more than just a home—it is a lifestyle blending elegance, functionality, and an exceptional location on the Costa del Sol.