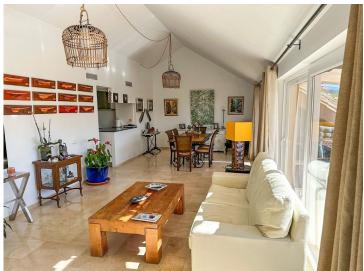

## EXCLUSIVE PENTHOUSE IN SOTOGRANDE MARINA WITH SEA VIEWS

This stunning penthouse is located in the heart of Sotogrande Marina, Cádiz, offering a unique seaside living experience. With a built area of 202 m² and a private 43 m² terrace, this property combines luxury and comfort in one exceptional setting. Featuring three spacious bedrooms and three en-suite bathrooms, it is perfect for families seeking space, comfort, and an exclusive lifestyle.

The unparalleled views of the marina and central plazas of Sotogrande Marina create an atmosphere of tranquility and natural beauty. Equipped with modern amenities such as air conditioning, heating, and a security alarm system, this penthouse ensures a safe and comfortable environment year-round. The gated community provides 24-hour security, guaranteeing privacy and peace of mind for its residents.