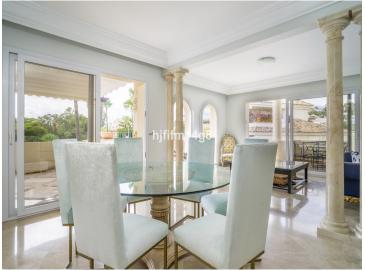

This is a 3-bedroom duplex penthouse. Layout:

Entrance floor: As you enter you have the entrance hall with private lift that takes you from the garage to your apartment. Straight ahead you have a huge combined living-dining room with fireplace. From here you have direct access to an ample terrace. Guest toilet. A large fully fitted kitchen with access to the terrace. One bedroom with bathroom en-suite and private balcony overlooking La Concha mountain. Another bedroom with access to the main terrace and spacious bathroom with both shower and bathtub.