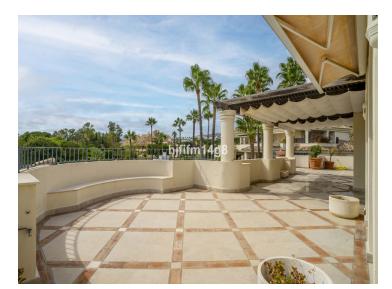

This is a 3-bedroom duplex penthouse. Layout:

Entrance floor: As you enter you have the entrance hall with private lift that takes you from the garage to your apartment. Straight ahead you have a huge combined living-dining room with fireplace. From here you have direct access to an ample terrace. Guest toilet. A large fully fitted kitchen with access to the terrace. One bedroom with bathroom en-suite and private balcony overlooking La Concha mountain. Another bedroom with access to the main terrace and spacious bathroom with both shower and bathtub.

Upstairs: Master bedroom with en-suite bathroom with both shower and bathtub. Private terrace with stunning panoramic views of the garden and swimming pool area (you also have little partial sea views). Guest toilet. Storage room.