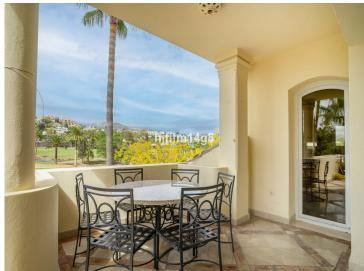

This is a 3-bedroom duplex penthouse. Layout:

Entrance floor: As you enter you have the entrance hall with private lift that takes you from the garage to your apartment. Straight ahead you have a huge combined living-dining room with fireplace. From here you have direct access to an ample terrace. Guest toilet. A large fully fitted kitchen with access to the terrace. One bedroom with bathroom en-suite and private balcony overlooking La Concha mountain. Another bedroom with access to the main terrace and spacious bathroom with both shower and bathtub.

Upstairs: Master bedroom with en-suite bathroom with both shower and bathtub. Private terrace with stunning panoramic views of the garden and swimming pool area (you also have little partial sea views). Guest toilet. Storage room.