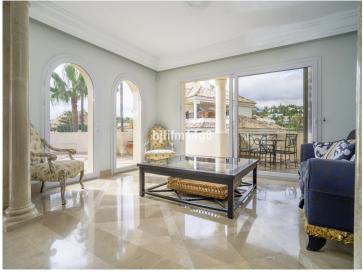

This is a 3-bedroom duplex penthouse. Layout:

Entrance floor: As you enter you have the entrance hall with private lift that takes you from the garage to your apartment. Straight ahead you have a huge combined living-dining room with fireplace. From here you have direct access to an ample terrace. Guest toilet. A large fully fitted kitchen with access to the terrace. One bedroom with bathroom en-suite and private balcony overlooking La Concha mountain. Another bedroom with access to the main terrace and spacious bathroom with both shower and bathtub.

Upstairs: Master bedroom with en-suite bathroom with both shower and bathtub. Private terrace with stunning panoramic views of the garden and swimming pool area (you also have little partial sea views). Guest toilet. Storage room.