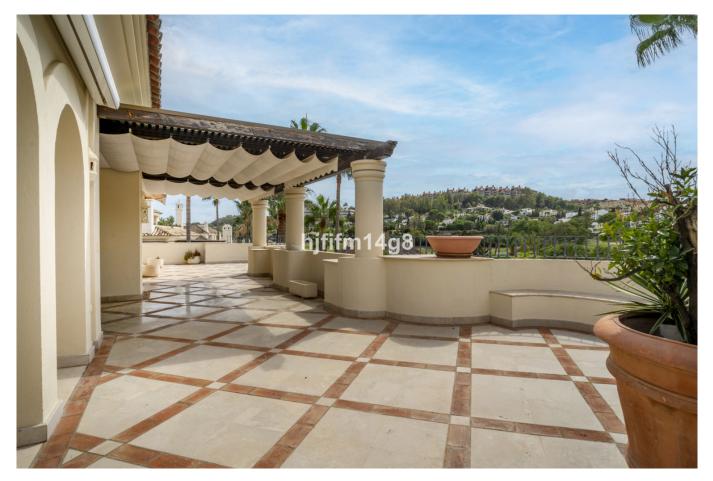

This is a 3-bedroom duplex penthouse. Layout:

Entrance floor: As you enter you have the entrance hall with private lift that takes you from the garage to your apartment. Straight ahead you have a huge combined living-dining room with fireplace. From here you have direct access to an ample terrace. Guest toilet. A large fully fitted kitchen with access to the terrace. One bedroom with bathroom en-suite and private balcony overlooking La Concha mountain. Another bedroom with access to the main terrace and spacious bathroom with both shower and bathtub.

The price includes two garages and one storage room.

The community has three beautiful swimming pools, one heated, set amidst acres of manicured tropical gardens. Other features of the community includes 24 hour security, excellent video surveillance, a state of the art infrared alarm system and the added comfort of basement parking and a lift to the apartment door.