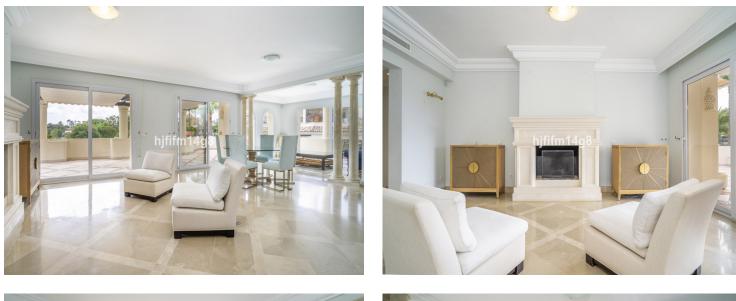

This is a 3-bedroom duplex penthouse. Layout:

Entrance floor: As you enter you have the entrance hall with private lift that takes you from the garage to your apartment. Straight ahead you have a huge combined living-dining room with fireplace. From here you have direct access to an ample terrace. Guest toilet. A large fully fitted kitchen with access to the terrace. One bedroom with bathroom en-suite and private balcony overlooking La Concha mountain. Another bedroom with access to the main terrace and spacious bathroom with both shower and bathtub.