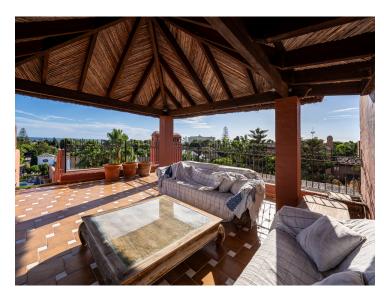

All of the bedrooms reveal extensive walk through wardrobes yet it is the master suite on the uppermost floor that is the striking boudoir. Sumptuously sweeping across the top floor, it is lavishly appointed to take full advantage of a vast terrace that displays the swimming pool in all its glory, looking out across the treetops and over to the Mediterranean Sea. The solarium rises upwards still further to a terrace covered by a palapa, spectacular with its vaulted thatched ceiling. Views from here are all encompassing, sweeping around from the mountains at the rear across to the blue horizon of the sea.

Yet, the most dazzling feature of this ravishing property is its seemingly boundless terrace that snakes around the residence offering ubiquitous views of the sea, mountain ranges and the perfectly kept gardens of the gated community that surround the communal pool.