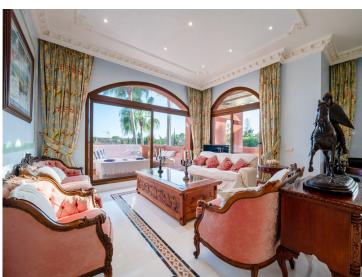

The main floor stretches out to reveal a stunning living room split into two - one ever so slightly more formal than its companion but equally as aristocratic. Both are visible through an elegant archway which creates a sense of continuum with each one vastly illuminated via expansive glass windows and doors that offer a glimpse of the colossal terrace that wraps itself around the residence. High ceilings with classical moldings frame each room and create a feeling of grandeur, whilst rich artwork adorns the walls.

A separate dining area takes its place adjacent to the more formal of the two living rooms, quietly

placed by terrace windows and kept company by a fireplace offering the promise of gentle warmth in the winter months.