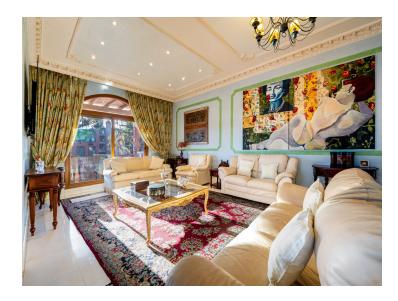

The main floor stretches out to reveal a stunning living room split into two - one ever so slightly more formal than its companion but equally as aristocratic. Both are visible through an elegant archway which creates a sense of continuum with each one vastly illuminated via expansive glass windows and doors that offer a glimpse of the colossal terrace that wraps itself around the residence. High ceilings with classical moldings frame each room and create a feeling of grandeur, whilst rich artwork adorns the walls.

A separate dining area takes its place adjacent to the more formal of the two living rooms, quietly

placed by terrace windows and kept company by a fireplace offering the promise of gentle warmth in the winter months.