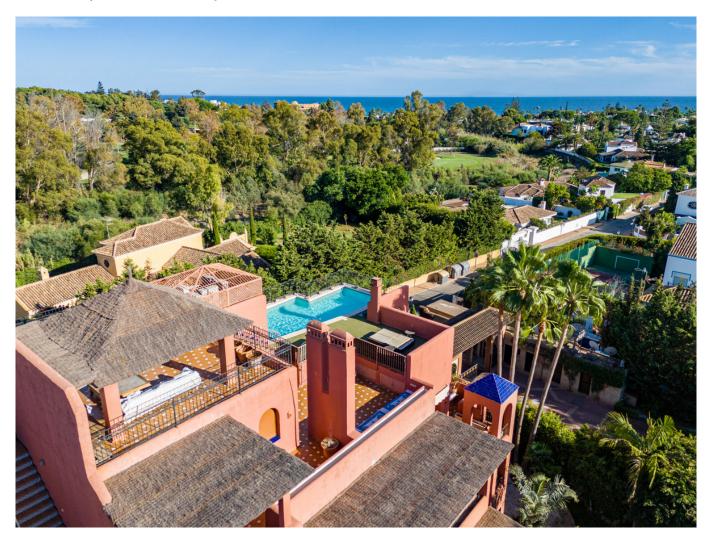

All of the bedrooms reveal extensive walk through wardrobes yet it is the master suite on the uppermost floor that is the striking boudoir. Sumptuously sweeping across the top floor, it is lavishly appointed to take full advantage of a vast terrace that displays the swimming pool in all its glory, looking out across the treetops and over to the Mediterranean Sea. The solarium rises upwards still further to a terrace covered by a palapa, spectacular with its vaulted thatched ceiling. Views from here are all encompassing, sweeping around from the mountains at the rear across to the blue horizon of the sea.

Yet, the most dazzling feature of this ravishing property is its seemingly boundless terrace that snakes around the residence offering ubiquitous views of the sea, mountain ranges and the perfectly kept gardens of the gated community that surround the communal pool.

With just 28 neighbors, this beachside, highly sought after double-gated community offers 24 hour security, total privacy and tranquility yet is just minutes from the incredible beaches of Guadalmina Baja and only a stones throw from bars, first class restaurants, the marina and some of the finest golf course recognised along the coast.