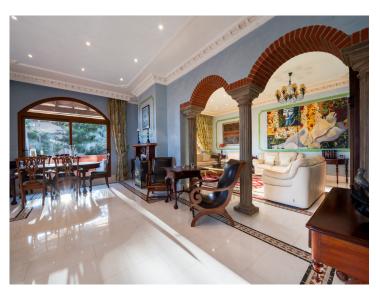

The main floor stretches out to reveal a stunning living room split into two - one ever so slightly more formal than its companion but equally as aristocratic. Both are visible through an elegant archway which creates a sense of continuum with each one vastly illuminated via expansive glass windows and doors that offer a glimpse of the colossal terrace that wraps itself around the residence. High ceilings with classical moldings frame each room and create a feeling of grandeur, whilst rich artwork adorns the walls.