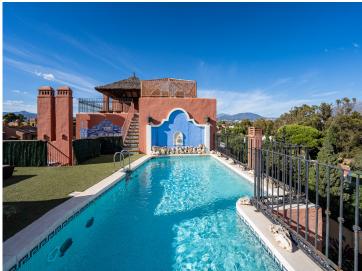

All of the bedrooms reveal extensive walk through wardrobes yet it is the master suite on the uppermost floor that is the striking boudoir. Sumptuously sweeping across the top floor, it is lavishly appointed to take full advantage of a vast terrace that displays the swimming pool in all its glory, looking out across the treetops and over to the Mediterranean Sea. The solarium rises upwards still further to a terrace covered by a palapa, spectacular with its vaulted thatched ceiling. Views from here are all encompassing, sweeping around from the mountains at the rear across to the blue horizon of the sea.

Yet, the most dazzling feature of this ravishing property is its seemingly boundless terrace that snakes around the residence offering ubiquitous views of the sea, mountain ranges and the perfectly kept gardens of the gated community that surround the communal pool.