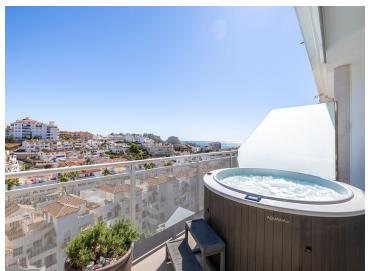

## Property Description

Amazing duplex Penthouse in the heart of Benalmadena only 400m from the beach. Spacious and bright 3 bedroom and 3 bathroom apartment with sea and mountain views as well as a private jacuzzi. Energy rating A due to solar panels and aerothermia cooling and heatings system. Two garages spaces with a charging point for an electric vehicle. Neff, Miele and Bosh appliances and designer furniture. Underfloor heating in bathrooms and private elevator for one person in the apartment. Community has a swimming pool, sauna and gym. Built by prestigious Higueron Prive. A must see for anyone looking for quality luxury living on the Costa del Sol.

Condition: Excellent, New Construction.

Pool: Communal.

Climate Control: Air Conditioning, Hot A/C, Cold A/C, U/F/H Bathrooms.

Features : Covered Terrace, Lift, Fitted Wardrobes, Near Transport, Private Terrace, WiFi, Gym, Sauna, Paddle Tennis, Storage Room, Utility Room, Ensuite Bathroom, Jacuzzi, Barbeque, Double