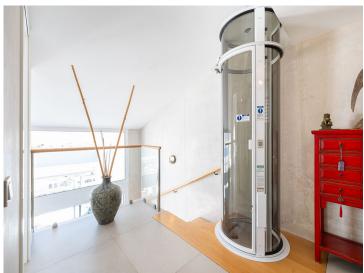

## Property Description

Amazing duplex Penthouse in the heart of Benalmadena only 400m from the beach. Spacious and bright 3 bedroom and 3 bathroom apartment with sea and mountain views as well as a private jacuzzi. Energy rating A due to solar panels and aerothermia cooling and heatings system. Two garages spaces with a charging point for an electric vehicle. Neff, Miele and Bosh appliances and designer furniture. Underfloor heating in bathrooms and private elevator for one person in the apartment. Community has a swimming pool, sauna and gym. Built by prestigious Higueron Prive. A must see for anyone looking for quality luxury living on the Costa del Sol.

Condition: Excellent, New Construction.

Pool: Communal.

Climate Control: Air Conditioning, Hot A/C, Cold A/C, U/F/H Bathrooms.

Features : Covered Terrace, Lift, Fitted Wardrobes, Near Transport, Private Terrace, WiFi, Gym, Sauna, Paddle Tennis, Storage Room, Utility Room, Ensuite Bathroom, Jacuzzi, Barbeque, Double