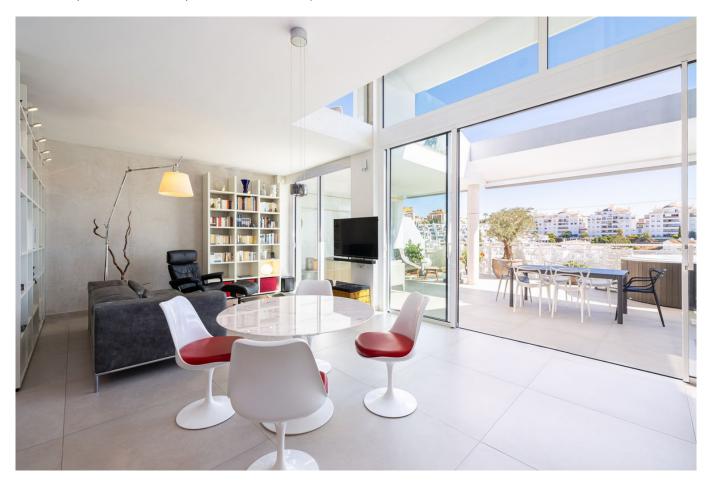

## Property Description

Amazing duplex Penthouse in the heart of Benalmadena only 400m from the beach. Spacious and bright 3 bedroom and 3 bathroom apartment with sea and mountain views as well as a private jacuzzi. Energy rating A due to solar panels and aerothermia cooling and heatings system. Two garages spaces with a charging point for an electric vehicle. Neff, Miele and Bosh appliances and designer furniture. Underfloor heating in bathrooms and private elevator for one person in the apartment. Community has a swimming pool, sauna and gym. Built by prestigious Higueron Prive. A must see for anyone looking for quality luxury living on the Costa del Sol.

Benalmadena Costa, Costa del Sol. 3 Bedrooms, 3 Bathrooms, Built 149 m², Terrace 56 m².

Setting: Commercial Area, Village, Close To Port, Close To Sea, Close To Town, Close To Schools,

Close To Marina, Urbanisation. Orientation : South East, West.

Condition: Excellent, New Construction.

Pool: Communal.

Climate Control: Air Conditioning, Hot A/C, Cold A/C, U/F/H Bathrooms.

Features : Covered Terrace, Lift, Fitted Wardrobes, Near Transport, Private Terrace, WiFi, Gym, Sauna, Paddle Tennis, Storage Room, Utility Room, Ensuite Bathroom, Jacuzzi, Barbeque, Double