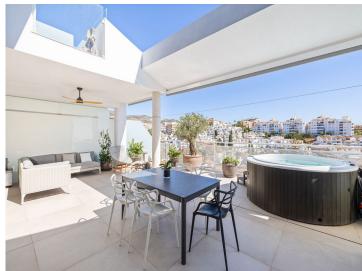

## Property Description

Amazing duplex Penthouse in the heart of Benalmadena only 400m from the beach. Spacious and bright 3 bedroom and 3 bathroom apartment with sea and mountain views as well as a private jacuzzi. Energy rating A due to solar panels and aerothermia cooling and heatings system. Two garages spaces with a charging point for an electric vehicle. Neff, Miele and Bosh appliances and designer furniture. Underfloor heating in bathrooms and private elevator for one person in the apartment. Community has a swimming pool, sauna and gym. Built by prestigious Higueron Prive. A must see for anyone looking for quality luxury living on the Costa del Sol.

Condition: Excellent, New Construction.

Pool: Communal.

Climate Control: Air Conditioning, Hot A/C, Cold A/C, U/F/H Bathrooms.

Features : Covered Terrace, Lift, Fitted Wardrobes, Near Transport, Private Terrace, WiFi, Gym, Sauna, Paddle Tennis, Storage Room, Utility Room, Ensuite Bathroom, Jacuzzi, Barbeque, Double