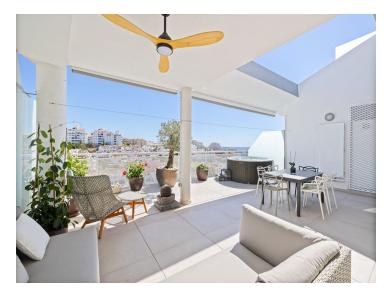

## Property Description

Amazing duplex Penthouse in the heart of Benalmadena only 400m from the beach. Spacious and bright 3 bedroom and 3 bathroom apartment with sea and mountain views as well as a private jacuzzi. Energy rating A due to solar panels and aerothermia cooling and heatings system. Two garages spaces with a charging point for an electric vehicle. Neff, Miele and Bosh appliances and designer furniture. Underfloor heating in bathrooms and private elevator for one person in the apartment. Community has a swimming pool, sauna and gym. Built by prestigious Higueron Prive. A must see for anyone looking for quality luxury living on the Costa del Sol.

Condition: Excellent, New Construction.

Pool: Communal.

Climate Control: Air Conditioning, Hot A/C, Cold A/C, U/F/H Bathrooms.

Features : Covered Terrace, Lift, Fitted Wardrobes, Near Transport, Private Terrace, WiFi, Gym, Sauna, Paddle Tennis, Storage Room, Utility Room, Ensuite Bathroom, Jacuzzi, Barbeque, Double