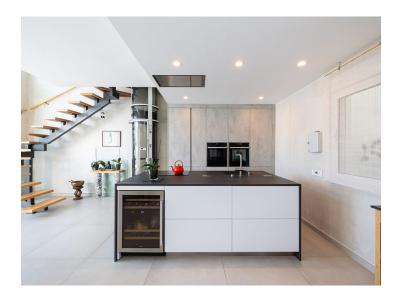

## Property Description

Amazing duplex Penthouse in the heart of Benalmadena only 400m from the beach. Spacious and bright 3 bedroom and 3 bathroom apartment with sea and mountain views as well as a private jacuzzi. Energy rating A due to solar panels and aerothermia cooling and heatings system. Two garages spaces with a charging point for an electric vehicle. Neff, Miele and Bosh appliances and designer furniture. Underfloor heating in bathrooms and private elevator for one person in the apartment. Community has a swimming pool, sauna and gym. Built by prestigious Higueron Prive. A must see for anyone looking for quality luxury living on the Costa del Sol.

Glazing, Domotics, Fiber Optic. Furniture : Fully Furnished.

Kitchen : Fully Fitted. Garden : Communal.

Security: Gated Complex, Electric Blinds, Entry Phone, Alarm System, Safe.

Parking: Underground, Garage, More Than One, Private.