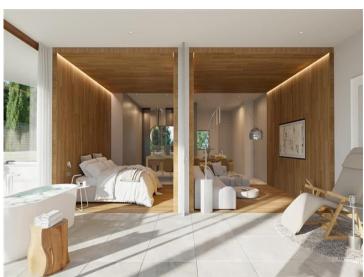

A unique architecture with its own identity, as well as an intelligent design and materials of the highest sustainable qualities, are the premises of this project. In keeping with the movement of nature that surrounds them, the apartments take a hexagonal structure, merging with the environment. The spacious properties are divided into two bedrooms, with an elongated sliding door to give residents the choice of dividing the apartments into two parts.

The living room and bedrooms have large windows letting in natural light, merging with the wooden that features within the interiors. The Italian kitchen is characterized by a long island of marble carefully connecting with the warmth of the design. The outdoor terrace brings in Mediterranean fragrances, as the interior and exterior blend together becoming one. Every corner of your home will have a scent specially chosen by you.