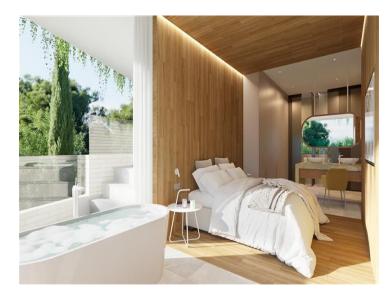

The living room and bedrooms have large windows letting in natural light, merging with the wooden that features within the interiors. The Italian kitchen is characterized by a long island of marble carefully connecting with the warmth of the design. The outdoor terrace brings in Mediterranean fragrances, as the interior and exterior blend together becoming one. Every corner of your home will have a scent specially chosen by you.

Maximum intimacy embraced by natural vegetation for each apartment to enjoy and relax in the private jacuzzi, while admiring views of the Mediterranean Sea and nature. The penthouses, follow the architectural design in the solariums, with pointed hexagonal shaped roofs to provide shade in