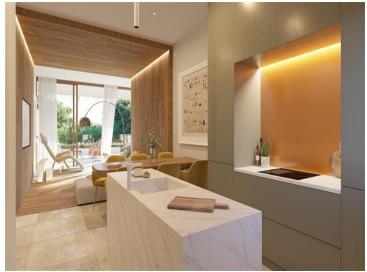

The living room and bedrooms have large windows letting in natural light, merging with the wooden that features within the interiors. The Italian kitchen is characterized by a long island of marble carefully connecting with the warmth of the design. The outdoor terrace brings in Mediterranean fragrances, as the interior and exterior blend together becoming one. Every corner of your home will have a scent specially chosen by you.