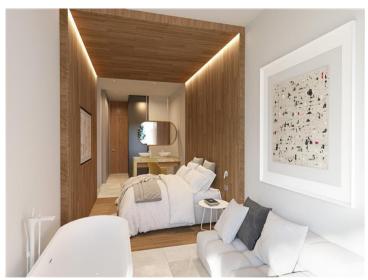

A unique architecture with its own identity, as well as an intelligent design and materials of the highest sustainable qualities, are the premises of this project. In keeping with the movement of nature that surrounds them, the apartments take a hexagonal structure, merging with the environment. The spacious properties are divided into two bedrooms, with an elongated sliding door to give residents the choice of dividing the apartments into two parts.

The living room and bedrooms have large windows letting in natural light, merging with the wooden that features within the interiors. The Italian kitchen is characterized by a long island of marble carefully connecting with the warmth of the design. The outdoor terrace brings in Mediterranean fragrances, as the interior and exterior blend together becoming one. Every corner of your home will have a scent specially chosen by you.