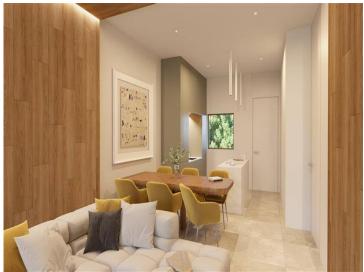

A unique architecture with its own identity, as well as an intelligent design and materials of the highest sustainable qualities, are the premises of this project. In keeping with the movement of nature that surrounds them, the apartments take a hexagonal structure, merging with the environment. The spacious properties are divided into two bedrooms, with an elongated sliding door to give residents the choice of dividing the apartments into two parts.

The living room and bedrooms have large windows letting in natural light, merging with the wooden that features within the interiors. The Italian kitchen is characterized by a long island of marble carefully connecting with the warmth of the design. The outdoor terrace brings in Mediterranean fragrances, as the interior and exterior blend together becoming one. Every corner of your home will have a scent specially chosen by you.