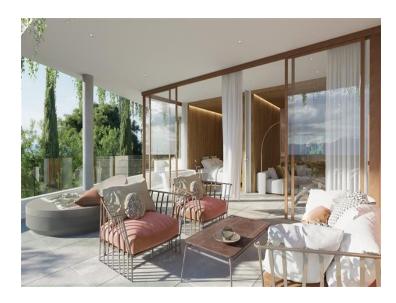

The living room and bedrooms have large windows letting in natural light, merging with the wooden that features within the interiors. The Italian kitchen is characterized by a long island of marble carefully connecting with the warmth of the design. The outdoor terrace brings in Mediterranean fragrances, as the interior and exterior blend together becoming one. Every corner of your home will have a scent specially chosen by you.