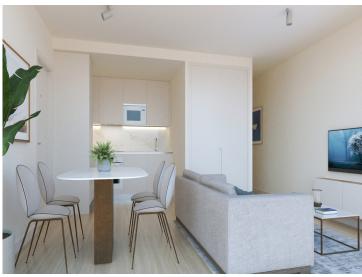

## New Development Description

This new development, a unique, modern and exclusive project located on the second line of the beach and in the heart of Fuengirola! Unmatched for the elegance of its design, the qualities of its materials and the care of all the details. Full bathroom with its sink cabinet with LED light mirror and screens. Bright open concept living room that is integrated with a magnificent kitchen with a modern and current design provided with high and low furniture and with all its top brand appliances. The apartments have pre-installation of air conditioning through ducts, high quality parquet floors, climalit type exterior carpentry, top quality porcelain tiles in bathrooms, reinforced doors, built-in wardrobes lined inside, recessed light bulbs in the living area. false ceiling (bathrooms, kitchens and hallways). All with high quality materials. Central location offers you all services within 3 minutes: such as supermarkets, medical centers, schools, library, leisure area and restaurants. The Renfe Cercanías train station and Bus are about 7 minutes away on foot, so you will not need to take the car for your daily life, although undoubtedly the best of all is having the

Note: The images are not contractual and are merely illustrative of the decoration possibilities that may be modified due to technical, legal or commercial requirements of the project management or competent authority. The furniture in the interior infographics is not included in the sale price (except for those in the kitchen and bathrooms)