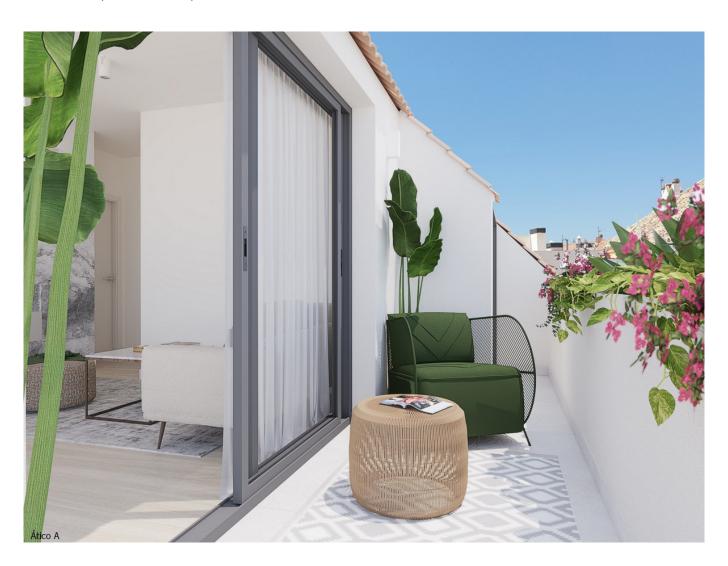

## New Development Description

This new development, a unique, modern and exclusive project located on the second line of the beach and in the heart of Fuengirola! Unmatched for the elegance of its design, the qualities of its materials and the care of all the details. Full bathroom with its sink cabinet with LED light mirror and screens. Bright open concept living room that is integrated with a magnificent kitchen with a modern and current design provided with high and low furniture and with all its top brand appliances. The apartments have pre-installation of air conditioning through ducts, high quality parquet floors, climalit type exterior carpentry, top quality porcelain tiles in bathrooms, reinforced doors, built-in wardrobes lined inside, recessed light bulbs in the living area. false ceiling (bathrooms, kitchens and hallways). All with high quality materials. Central location offers you all services within 3 minutes: such as supermarkets, medical centers, schools, library, leisure area and restaurants. The Renfe Cercanías train station and Bus are about 7 minutes away on foot, so you will not need to take the car for your daily life, although undoubtedly the best of all is having the

Note: The images are not contractual and are merely illustrative of the decoration possibilities that may be modified due to technical, legal or commercial requirements of the project management or competent authority. The furniture in the interior infographics is not included in the sale price (except for those in the kitchen and bathrooms)