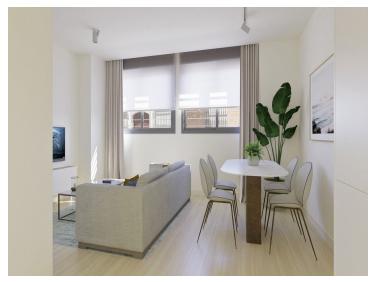

## New Development Description

This new development, a unique, modern and exclusive project located on the second line of the beach and in the heart of Fuengirola! Unmatched for the elegance of its design, the qualities of its materials and the care of all the details. Full bathroom with its sink cabinet with LED light mirror and screens. Bright open concept living room that is integrated with a magnificent kitchen with a modern and current design provided with high and low furniture and with all its top brand appliances. The apartments have pre-installation of air conditioning through ducts, high quality parquet floors, climalit type exterior carpentry, top quality porcelain tiles in bathrooms, reinforced doors, built-in wardrobes lined inside, recessed light bulbs in the living area. false ceiling (bathrooms, kitchens and hallways). All with high quality materials. Central location offers you all services within 3 minutes: such as supermarkets, medical centers, schools, library, leisure area and restaurants. The Renfe Cercanías train station and Bus are about 7 minutes away on foot, so you will not need to take the car for your daily life, although undoubtedly the best of all is having the

Note: The images are not contractual and are merely illustrative of the decoration possibilities that may be modified due to technical, legal or commercial requirements of the project management or competent authority. The furniture in the interior infographics is not included in the sale price (except for those in the kitchen and bathrooms)