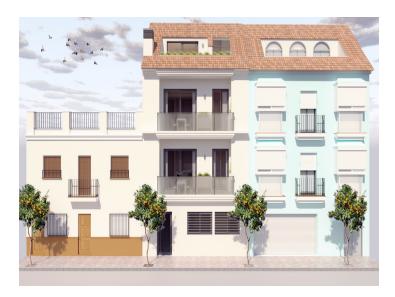

## New Development Description

This new development, a unique, modern and exclusive project located on the second line of the beach and in the heart of Fuengirola! Unmatched for the elegance of its design, the qualities of its materials and the care of all the details. Full bathroom with its sink cabinet with LED light mirror and screens. Bright open concept living room that is integrated with a magnificent kitchen with a modern and current design provided with high and low furniture and with all its top brand appliances. The apartments have pre-installation of air conditioning through ducts, high quality parquet floors, climalit type exterior carpentry, top quality porcelain tiles in bathrooms, reinforced doors, built-in wardrobes lined inside, recessed light bulbs in the living area. false ceiling (bathrooms, kitchens and hallways). All with high quality materials. Central location offers you all services within 3 minutes: such as supermarkets, medical centers, schools, library, leisure area and restaurants. The Renfe Cercanías train station and Bus are about 7 minutes away on foot, so you will not need to take the car for your daily life, although undoubtedly the best of all is having the

Note: The images are not contractual and are merely illustrative of the decoration possibilities that may be modified due to technical, legal or commercial requirements of the project management or competent authority. The furniture in the interior infographics is not included in the sale price (except for those in the kitchen and bathrooms)