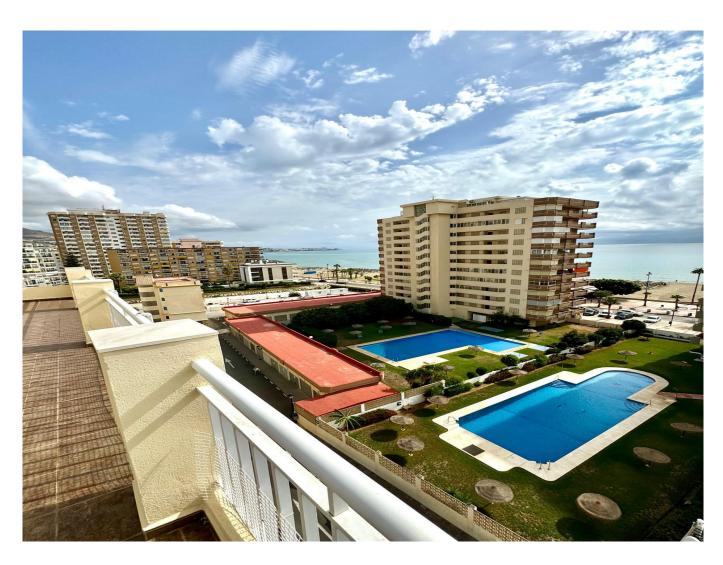

Located at Los Boliches Beach, this penthouse boasts 190 m<sup>2</sup> of built space, along with a spectacular 50 m<sup>2</sup> terrace perfect for enjoying breathtaking sunsets and sea views.

The property features 4 spacious and bright bedrooms, 3 full bathrooms, a cozy living room, and a fully equipped open kitchen. The renovation has been done with high-end finishes, including marble bathrooms and kitchen, gres floors, and air conditioning in every room for maximum comfort.

Additionally, the residence includes a garage space for added convenience. The location is unbeatable: only 100 meters from the beach, surrounded by excellent restaurants and bars, with

supermarkets like Mercadona and Supercor, pharmacies, and schools all nearby. The Los Boliches train station is just a 3-minute walk away, with several bus stops also close by.

With breathtaking views, this home is perfect for sipping your morning coffee at sunrise or enjoying a glass of wine at sunset. Plus, there is plenty of storage space with built-in wardrobes throughout, and the community features a pool for your enjoyment.