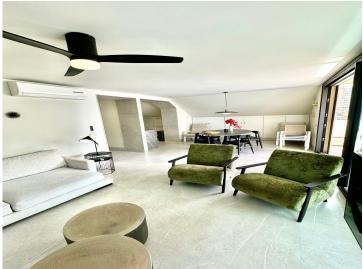

Located at Los Boliches Beach, this penthouse boasts 190 m<sup>2</sup> of built space, along with a spectacular 50 m<sup>2</sup> terrace perfect for enjoying breathtaking sunsets and sea views.

The property features 4 spacious and bright bedrooms, 3 full bathrooms, a cozy living room, and a fully equipped open kitchen. The renovation has been done with high-end finishes, including marble bathrooms and kitchen, gres floors, and air conditioning in every room for maximum comfort.