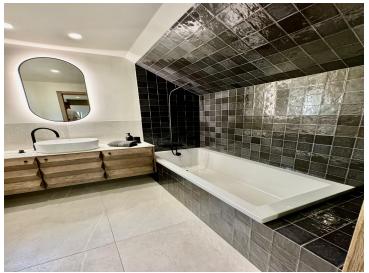

Located at Los Boliches Beach, this penthouse boasts 190 m<sup>2</sup> of built space, along with a spectacular 50 m<sup>2</sup> terrace perfect for enjoying breathtaking sunsets and sea views.

The property features 4 spacious and bright bedrooms, 3 full bathrooms, a cozy living room, and a fully equipped open kitchen. The renovation has been done with high-end finishes, including marble bathrooms and kitchen, gres floors, and air conditioning in every room for maximum comfort.