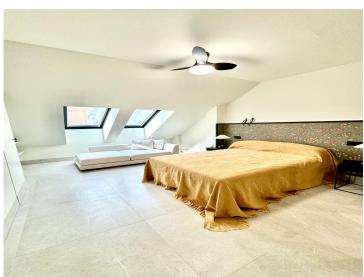

Located at Los Boliches Beach, this penthouse boasts 190 m<sup>2</sup> of built space, along with a spectacular 50 m<sup>2</sup> terrace perfect for enjoying breathtaking sunsets and sea views.

The property features 4 spacious and bright bedrooms, 3 full bathrooms, a cozy living room, and a fully equipped open kitchen. The renovation has been done with high-end finishes, including marble bathrooms and kitchen, gres floors, and air conditioning in every room for maximum comfort.