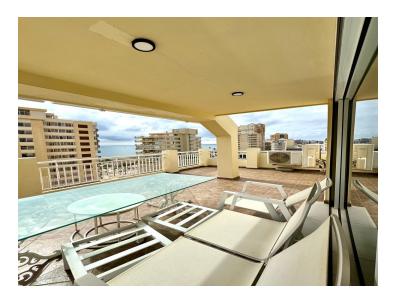

Located at Los Boliches Beach, this penthouse boasts 190 m<sup>2</sup> of built space, along with a spectacular 50 m<sup>2</sup> terrace perfect for enjoying breathtaking sunsets and sea views.

The property features 4 spacious and bright bedrooms, 3 full bathrooms, a cozy living room, and a fully equipped open kitchen. The renovation has been done with high-end finishes, including marble bathrooms and kitchen, gres floors, and air conditioning in every room for maximum comfort.

With breathtaking views, this home is perfect for sipping your morning coffee at sunrise or enjoying a glass of wine at sunset. Plus, there is plenty of storage space with built-in wardrobes throughout, and the community features a pool for your enjoyment.