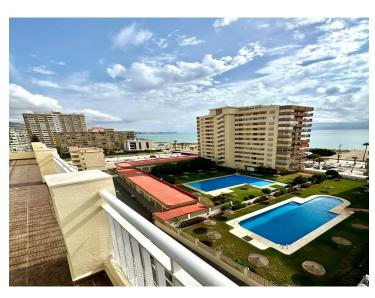

Located at Los Boliches Beach, this penthouse boasts 190 m<sup>2</sup> of built space, along with a spectacular 50 m<sup>2</sup> terrace perfect for enjoying breathtaking sunsets and sea views.

The property features 4 spacious and bright bedrooms, 3 full bathrooms, a cozy living room, and a fully equipped open kitchen. The renovation has been done with high-end finishes, including marble bathrooms and kitchen, gres floors, and air conditioning in every room for maximum comfort.

Additionally, the residence includes a garage space for added convenience. The location is unbeatable: only 100 meters from the beach, surrounded by excellent restaurants and bars, with

supermarkets like Mercadona and Supercor, pharmacies, and schools all nearby. The Los Boliches train station is just a 3-minute walk away, with several bus stops also close by.