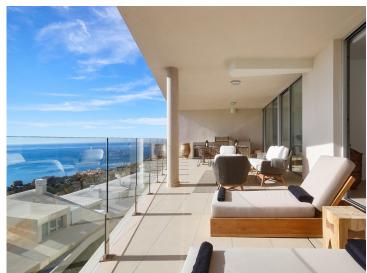

## **Property Description**

Are you looking for unique views of the sea? You will fall in love with this apartment for the panoramic views it offers from a 50m2 terrace.

We are located in the recently built Stupa Hills residential area, in a location between Carvajal and Benalmadena with services next door such as supermarkets, shops and international restaurants.

This apartment is an opportunity due to its location within the residential complex, being on the corner and with a terrace twice the size of other units. Being on the corner and in the upper phase, it has a lot of privacy and a guarantee of panoramic and infinite views for life.

The apartment is distributed in a beautiful kitchen open to the living room, with finishes and appliances of the highest quality. With an exit to the large terrace with a designer barbecue installed where you can enjoy the quality of life that the coast offers you. We continue with 3 double rooms, two of them with direct access to the large terrace and en-suite bathroom. Waking up with the feeling that you are on a boat brightens anyone's day. All bedrooms have built-in wardrobes except the main one which has a dressing room.