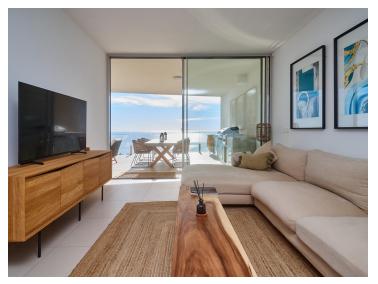

The apartment is distributed in a beautiful kitchen open to the living room, with finishes and appliances of the highest quality. With an exit to the large terrace with a designer barbecue installed where you can enjoy the quality of life that the coast offers you. We continue with 3 double rooms, two of them with direct access to the large terrace and en-suite bathroom. Waking up with the feeling that you are on a boat brightens anyone's day. All bedrooms have built-in wardrobes except the main one which has a dressing room.