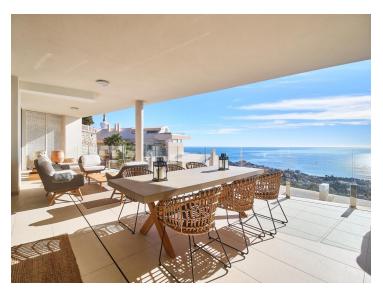

## **Property Description**

Are you looking for unique views of the sea? You will fall in love with this apartment for the panoramic views it offers from a 50m2 terrace.

We are located in the recently built Stupa Hills residential area, in a location between Carvajal and Benalmadena with services next door such as supermarkets, shops and international restaurants.

This apartment is an opportunity due to its location within the residential complex, being on the corner and with a terrace twice the size of other units. Being on the corner and in the upper phase, it has a lot of privacy and a guarantee of panoramic and infinite views for life.

The apartment is distributed in a beautiful kitchen open to the living room, with finishes and appliances of the highest quality. With an exit to the large terrace with a designer barbecue installed where you can enjoy the quality of life that the coast offers you. We continue with 3 double rooms, two of them with direct access to the large terrace and en-suite bathroom. Waking up with the feeling that you are on a boat brightens anyone's day. All bedrooms have built-in wardrobes except the main one which has a dressing room.