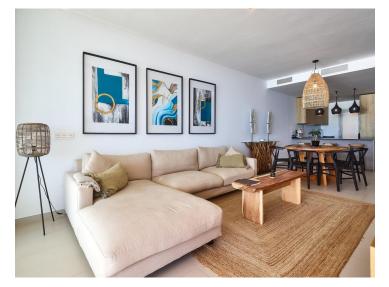

The apartment is distributed in a beautiful kitchen open to the living room, with finishes and appliances of the highest quality. With an exit to the large terrace with a designer barbecue installed where you can enjoy the quality of life that the coast offers you. We continue with 3 double rooms, two of them with direct access to the large terrace and en-suite bathroom. Waking up with the feeling that you are on a boat brightens anyone's day. All bedrooms have built-in wardrobes except the main one which has a dressing room.