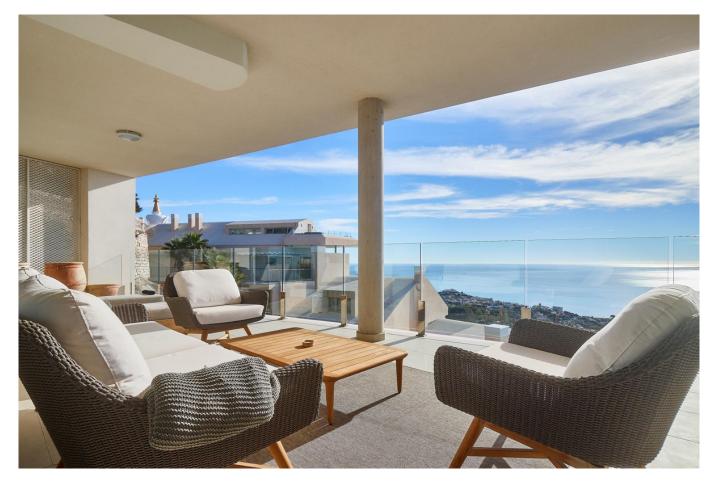

## **Property Description**

Are you looking for unique views of the sea? You will fall in love with this apartment for the panoramic views it offers from a 50m2 terrace.

We are located in the recently built Stupa Hills residential area, in a location between Carvajal and Benalmadena with services next door such as supermarkets, shops and international restaurants.

This apartment is an opportunity due to its location within the residential complex, being on the corner and with a terrace twice the size of other units. Being on the corner and in the upper phase, it has a lot of privacy and a guarantee of panoramic and infinite views for life.

The apartment is distributed in a beautiful kitchen open to the living room, with finishes and appliances of the highest quality. With an exit to the large terrace with a designer barbecue installed where you can enjoy the quality of life that the coast offers you. We continue with 3 double rooms, two of them with direct access to the large terrace and en-suite bathroom. Waking up with the feeling that you are on a boat brightens anyone's day. All bedrooms have built-in wardrobes except the main one which has a dressing room.