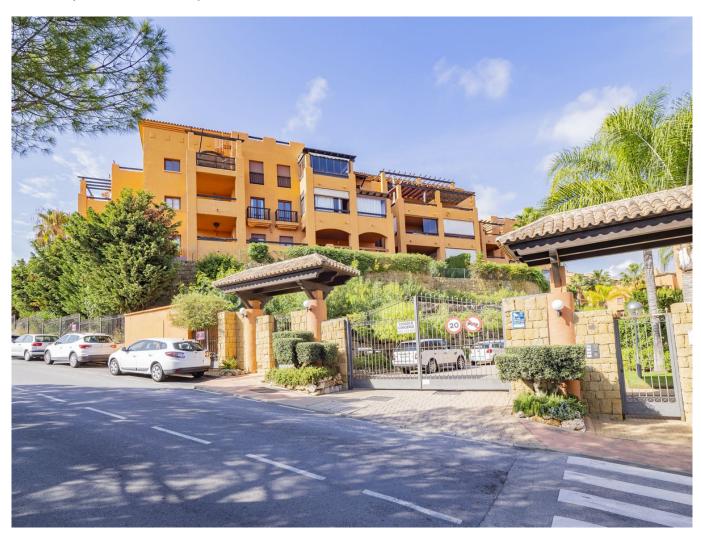

## Apartment for sale in Benahavis, Costa del Sol

**3** Bedrooms | **2** Bathrooms | **141** m² Interior | **10** m² Terraces | **Garage** Yes | **Garden** Yes | **Pool** Yes **€ 440** IBI | **€ 5,208** Community fees

## **Property Description**

This extraordinary property is located in the heart of the exclusive "Golden Triangle" of the Costa del Sol, in the highly sought-after lower area of Benahavís, just a few minutes' drive from Marbella and Estepona. Surrounded by some of the best golf courses in the region and just steps away from the Atalaya International School, the location also offers quick access to supermarkets such as Mercadona and a wide range of services and shops, ideal for everyday needs.

Situated within a luxurious private gated community, residents will enjoy an exceptional quality of life, with 24-hour security for complete peace of mind. This exclusive community offers beautifully landscaped gardens, an impressive communal pool, a state-of-the-art gym, and a spa area for relaxation and well-being.